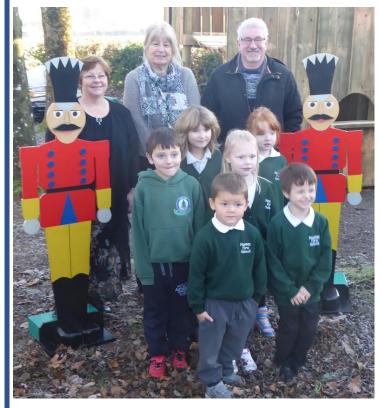

## THE FROME MEN'S SHED

Welshmill Hub Thursdays 9am- Ipm This local community gem make & mend all kinds of things together, for people and groups in the area, but never take on any work that may be in competition to local businesses. Nunney First School recently asked them to make two amazing life-size 'Nutcracker Soldiers' for their festive celebrations.

## Back row L-R

Soldier 1, Sue Heal (Head teacher), Pauline Andrews, Rob Angell, Soldier 2.

Front

Austin, Porsche-Lee, Amaya, Aaliyah, Leo & Ashley

Soldiers made by Rob Angell and Stewart Male.