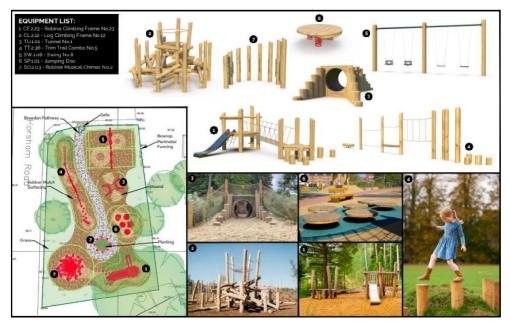

## Design:

At the forefront of the design is a playground sympathetic to its surroundings, ensuring that the character of the green remains unchanged.

Please note this is an initial concept and not the final design.

#### Location:

The area between the Village Car Park and the Village Hall Car Park is the suggested site following surveys (donated) and guidance from specialist playground providers. Reasons include:

- Least impact on the openness of the green and flora and fauna
- Cost of installation
- Accessibility and proximity to village car parks