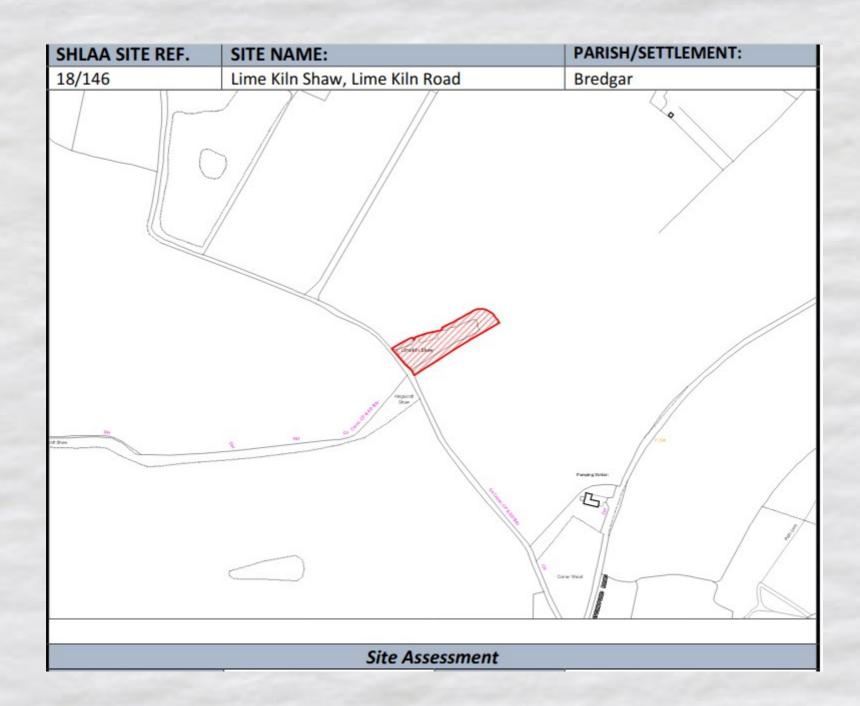

#### Bredgar Sites in the Strategic Housing Land Availability Assessment (SHLAA)

### Strategic Housing Land Availability Assessment in Bredgar

| Reference | SHLAA Site Name                                                                                | Area ha | Residence Yield | Sub<br>Total |
|-----------|------------------------------------------------------------------------------------------------|---------|-----------------|--------------|
| SLA18/048 | Land Opposite Rookery Close, Primrose Lane,<br>Borden/Tunstall                                 | 1.7     | 25              |              |
| SLA18/049 | Firs Farm, Deans Hill Road,Bredgar                                                             | 0.4     | 7               |              |
| SLA18/066 | Land at Parsonage Farm, The Street, Bredgar                                                    | 0.4     | 7               |              |
| SLA18/073 | Land West of The Street, Bredgar                                                               | 11      | 320             | 730          |
| SLA18/074 | Land North of Bexon Lane, Bredgar                                                              | 0.56    | 16              |              |
| SLA18/084 | Land at Gibbens Farm, The Street, Bredgar                                                      | 6.49    | 180             |              |
| SLA18/110 | Land West of Bredgar, Wrens Road, Bredgar                                                      | 9.63    | 150             |              |
| SLA18/117 | Land Adjacent Westfield, Swanton Street, Bredgar                                               | 1.59    | 25              |              |
| SLA18/146 | Lime Kiln Shaw, Lime Kiln Road, Bredgar                                                        | 0.29    | 7               | 7            |
| SLA18/225 | South East Sittingbourne Bapchild, Tonge, Rodmersham,<br>Tunstall, Teynham, Milstead & Bredgar | 800.7   | 9250            | 9250         |