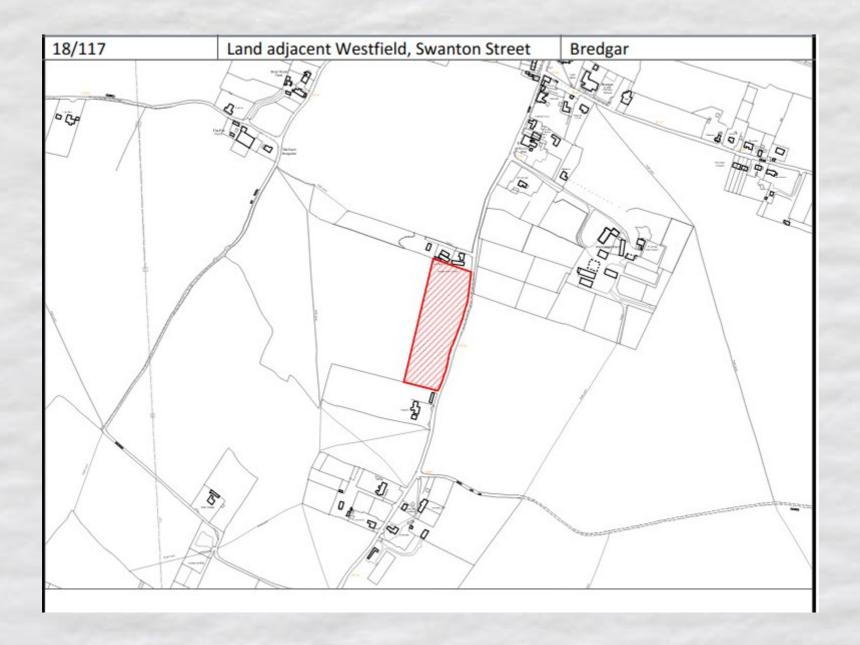

#### Bredgar Sites in the Strategic Housing Land Availability Assessment (SHLAA)

### Strategic Housing Land Availability Assessment in Bredgar

| Reference | SHLAA Site Name                                                                                | Area ha | Residence Yield | Sub<br>Total |
|-----------|------------------------------------------------------------------------------------------------|---------|-----------------|--------------|
| SLA18/048 | Land Opposite Rookery Close, Primrose Lane,<br>Borden/Tunstall                                 | 1.7     | 25              |              |
| SLA18/049 | Firs Farm, Deans Hill Road,Bredgar                                                             | 0.4     | 7               |              |
| SLA18/066 | Land at Parsonage Farm, The Street, Bredgar                                                    | 0.4     | 7               |              |
| SLA18/073 | Land West of The Street, Bredgar                                                               | 11      | 320             | 730          |
| SLA18/074 | Land North of Bexon Lane, Bredgar                                                              | 0.56    | 16              |              |
| SLA18/084 | Land at Gibbens Farm, The Street, Bredgar                                                      | 6.49    | 180             |              |
| SLA18/110 | Land West of Bredgar, Wrens Road, Bredgar                                                      | 9.63    | 150             |              |
| SLA18/117 | Land Adjacent Westfield, Swanton Street, Bredgar                                               | 1.59    | 25              |              |
| SLA18/146 | Lime Kiln Shaw, Lime Kiln Road, Bredgar                                                        | 0.29    | 7               | 7            |
| SLA18/225 | South East Sittingbourne Bapchild, Tonge, Rodmersham,<br>Tunstall, Teynham, Milstead & Bredgar | 800.7   | 9250            | 9250         |