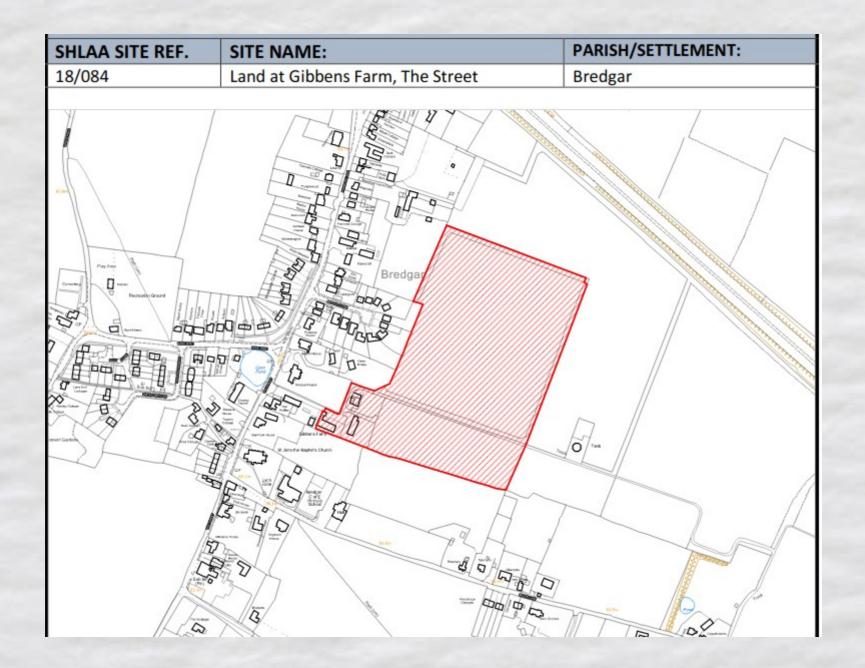

### Strategic Housing Land Availability Assessment in Bredgar

| Reference | SHLAA Site Name                                                                                | Area ha | Residence Yield | Sub<br>Total |
|-----------|------------------------------------------------------------------------------------------------|---------|-----------------|--------------|
| SLA18/048 | Land Opposite Rookery Close, Primrose Lane,<br>Borden/Tunstall                                 | 1.7     | 25              |              |
| SLA18/049 | Firs Farm, Deans Hill Road,Bredgar                                                             | 0.4     | 7               |              |
| SLA18/066 | Land at Parsonage Farm, The Street, Bredgar                                                    | 0.4     | 7               |              |
| SLA18/073 | Land West of The Street, Bredgar                                                               | 11      | 320             | 730          |
| SLA18/074 | Land North of Bexon Lane, Bredgar                                                              | 0.56    | 16              |              |
| SLA18/084 | Land at Gibbens Farm, The Street, Bredgar                                                      | 6.49    | 180             |              |
| SLA18/110 | Land West of Bredgar, Wrens Road, Bredgar                                                      | 9.63    | 150             |              |
| SLA18/117 | Land Adjacent Westfield, Swanton Street, Bredgar                                               | 1.59    | 25              |              |
| SLA18/146 | Lime Kiln Shaw, Lime Kiln Road, Bredgar                                                        | 0.29    | 7               | 7            |
| SLA18/225 | South East Sittingbourne Bapchild, Tonge, Rodmersham,<br>Tunstall, Teynham, Milstead & Bredgar | 800.7   | 9250            | 9250         |