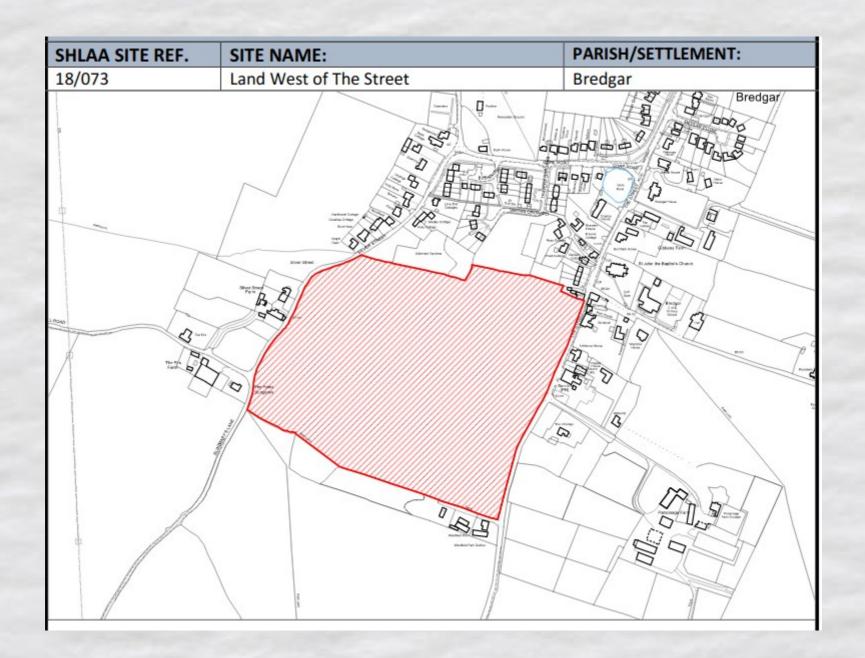

### Strategic Housing Land Availability Assessment in Bredgar

| Reference | SHLAA Site Name                                                                                | Area ha | Residence Yield | Sub<br>Total |
|-----------|------------------------------------------------------------------------------------------------|---------|-----------------|--------------|
| SLA18/048 | Land Opposite Rookery Close, Primrose Lane,<br>Borden/Tunstall                                 | 1.7     | 25              |              |
| SLA18/049 | Firs Farm, Deans Hill Road,Bredgar                                                             | 0.4     | 7               |              |
| SLA18/066 | Land at Parsonage Farm, The Street, Bredgar                                                    | 0.4     | 7               |              |
| SLA18/073 | Land West of The Street, Bredgar                                                               | 11      | 320             | 730          |
| SLA18/074 | Land North of Bexon Lane, Bredgar                                                              | 0.56    | 16              |              |
| SLA18/084 | Land at Gibbens Farm, The Street, Bredgar                                                      | 6.49    | 180             |              |
| SLA18/110 | Land West of Bredgar, Wrens Road, Bredgar                                                      | 9.63    | 150             |              |
| SLA18/117 | Land Adjacent Westfield, Swanton Street, Bredgar                                               | 1.59    | 25              |              |
| SLA18/146 | Lime Kiln Shaw, Lime Kiln Road, Bredgar                                                        | 0.29    | 7               | 7            |
| SLA18/225 | South East Sittingbourne Bapchild, Tonge, Rodmersham,<br>Tunstall, Teynham, Milstead & Bredgar | 800.7   | 9250            | 9250         |