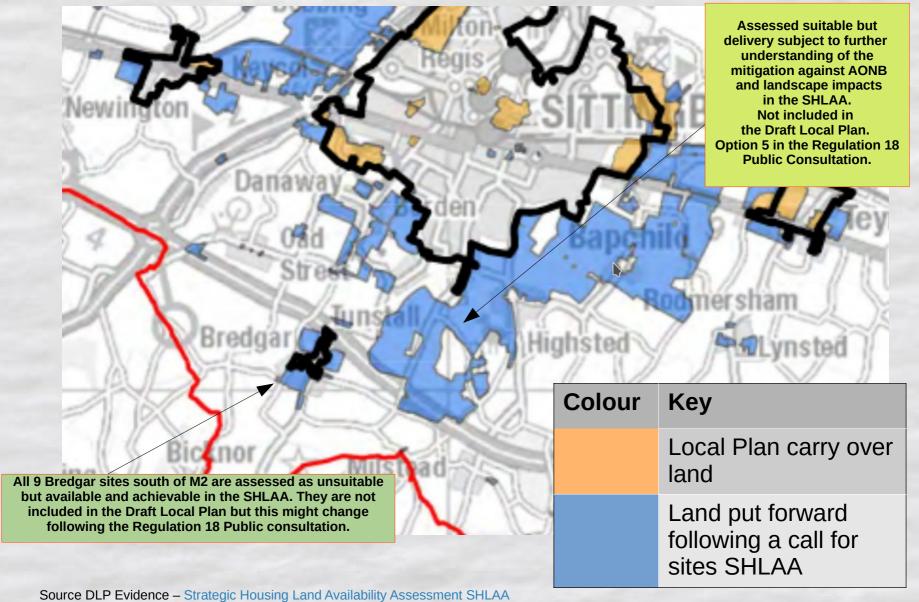

#### Bredgar Sites in the Strategic Housing Land Availability Assessment (SHLAA)

### Strategic Housing Land Availability Assessment in Bredgar

| Reference | SHLAA Site Name                                                                                | Area ha | Residence Yield | Sub<br>Total |
|-----------|------------------------------------------------------------------------------------------------|---------|-----------------|--------------|
| SLA18/048 | Land Opposite Rookery Close, Primrose Lane,<br>Borden/Tunstall                                 | 1.7     | 25              |              |
| SLA18/049 | Firs Farm, Deans Hill Road,Bredgar                                                             | 0.4     | 7               |              |
| SLA18/066 | Land at Parsonage Farm, The Street, Bredgar                                                    | 0.4     | 7               |              |
| SLA18/073 | Land West of The Street, Bredgar                                                               | 11      | 320             | 730          |
| SLA18/074 | Land North of Bexon Lane, Bredgar                                                              | 0.56    | 16              |              |
| SLA18/084 | Land at Gibbens Farm, The Street, Bredgar                                                      | 6.49    | 180             |              |
| SLA18/110 | Land West of Bredgar, Wrens Road, Bredgar                                                      | 9.63    | 150             |              |
| SLA18/117 | Land Adjacent Westfield, Swanton Street, Bredgar                                               | 1.59    | 25              |              |
| SLA18/146 | Lime Kiln Shaw, Lime Kiln Road, Bredgar                                                        | 0.29    | 7               | 7            |
| SLA18/225 | South East Sittingbourne Bapchild, Tonge, Rodmersham,<br>Tunstall, Teynham, Milstead & Bredgar | 800.7   | 9250            | 9250         |

#### SBC Planning have assessed all sites except SLA18/225 as unsuitable.

SLA18/225 is assessed suitable but delivery subject to further understanding of the mitigation against AONB and landscape impacts.