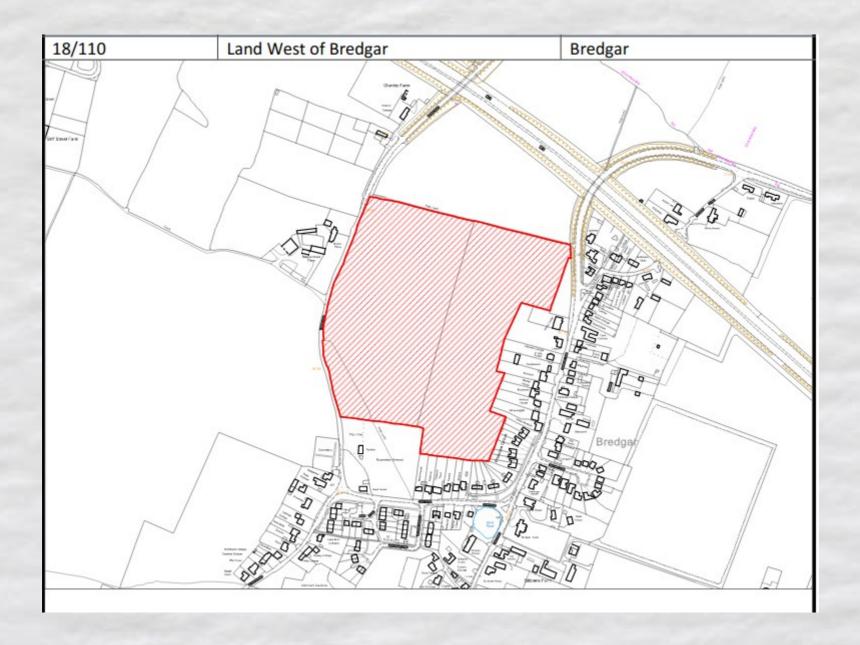

### Strategic Housing Land Availability Assessment in Bredgar

| Reference | SHLAA Site Name                                                                                | Area ha | Residence Yield | Sub<br>Total |
|-----------|------------------------------------------------------------------------------------------------|---------|-----------------|--------------|
| SLA18/048 | Land Opposite Rookery Close, Primrose Lane,<br>Borden/Tunstall                                 | 1.7     | 25              |              |
| SLA18/049 | Firs Farm, Deans Hill Road,Bredgar                                                             | 0.4     | 7               |              |
| SLA18/066 | Land at Parsonage Farm, The Street, Bredgar                                                    | 0.4     | 7               |              |
| SLA18/073 | Land West of The Street, Bredgar                                                               | 11      | 320             | 730          |
| SLA18/074 | Land North of Bexon Lane, Bredgar                                                              | 0.56    | 16              |              |
| SLA18/084 | Land at Gibbens Farm, The Street, Bredgar                                                      | 6.49    | 180             |              |
| SLA18/110 | Land West of Bredgar, Wrens Road, Bredgar                                                      | 9.63    | 150             |              |
| SLA18/117 | Land Adjacent Westfield, Swanton Street, Bredgar                                               | 1.59    | 25              |              |
| SLA18/146 | Lime Kiln Shaw, Lime Kiln Road, Bredgar                                                        | 0.29    | 7               | 7            |
| SLA18/225 | South East Sittingbourne Bapchild, Tonge, Rodmersham,<br>Tunstall, Teynham, Milstead & Bredgar | 800.7   | 9250            | 9250         |