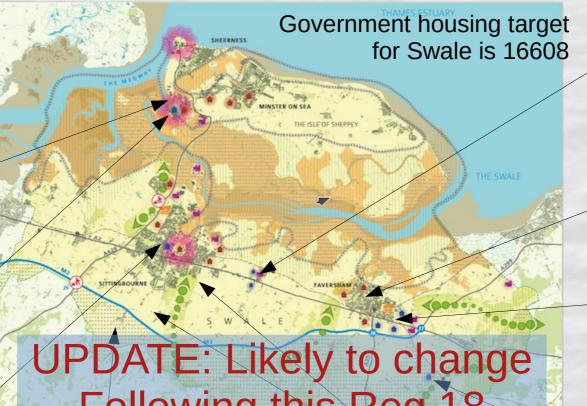

SBC have a second public consultation in progress now on the DLP called Regulation 18 open for comments until 29th November.

The Draft Local Plan proposals published in April this year are likely to change following this second consultation.

Following this Reg 18 **Public Consultation** 

No change is proposed to the Bredgar built up area

**Unallocated / Windfall** 2382+ or ~158pa Historic windfall Rate is 130pa

**Highsted Park & M2** J<sub>5</sub>A development south &