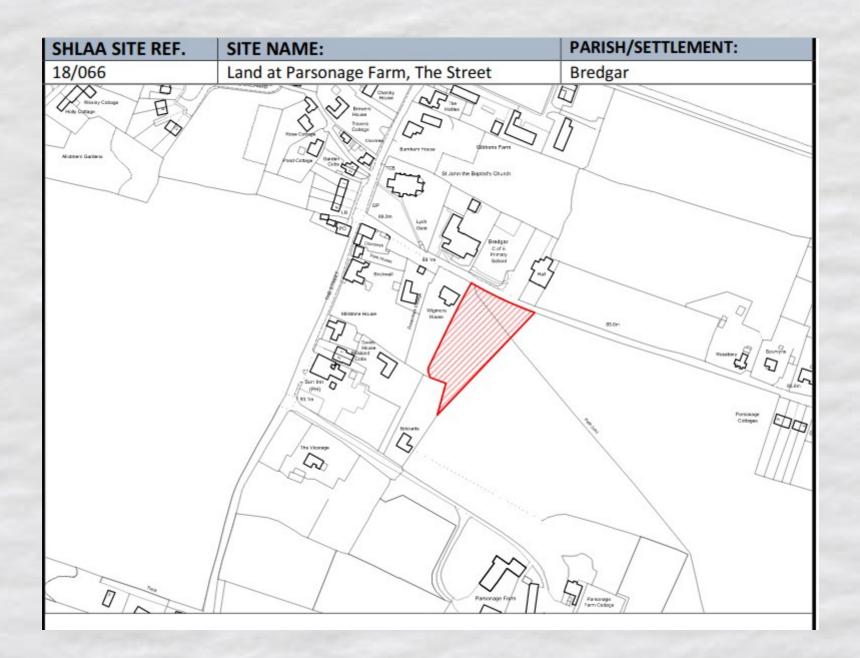

### Strategic Housing Land Availability Assessment in Bredgar

| Reference | SHLAA Site Name                                                                                | Area ha | Residence Yield | Sub<br>Total |
|-----------|------------------------------------------------------------------------------------------------|---------|-----------------|--------------|
| SLA18/048 | Land Opposite Rookery Close, Primrose Lane,<br>Borden/Tunstall                                 | 1.7     | 25              |              |
| SLA18/049 | Firs Farm, Deans Hill Road,Bredgar                                                             | 0.4     | 7               |              |
| SLA18/066 | Land at Parsonage Farm, The Street, Bredgar                                                    | 0.4     | 7               |              |
| SLA18/073 | Land West of The Street, Bredgar                                                               | 11      | 320             | 730          |
| SLA18/074 | Land North of Bexon Lane, Bredgar                                                              | 0.56    | 16              |              |
| SLA18/084 | Land at Gibbens Farm, The Street, Bredgar                                                      | 6.49    | 180             |              |
| SLA18/110 | Land West of Bredgar, Wrens Road, Bredgar                                                      | 9.63    | 150             |              |
| SLA18/117 | Land Adjacent Westfield, Swanton Street, Bredgar                                               | 1.59    | 25              |              |
| SLA18/146 | Lime Kiln Shaw, Lime Kiln Road, Bredgar                                                        | 0.29    | 7               | 7            |
| SLA18/225 | South East Sittingbourne Bapchild, Tonge, Rodmersham,<br>Tunstall, Teynham, Milstead & Bredgar | 800.7   | 9250            | 9250         |