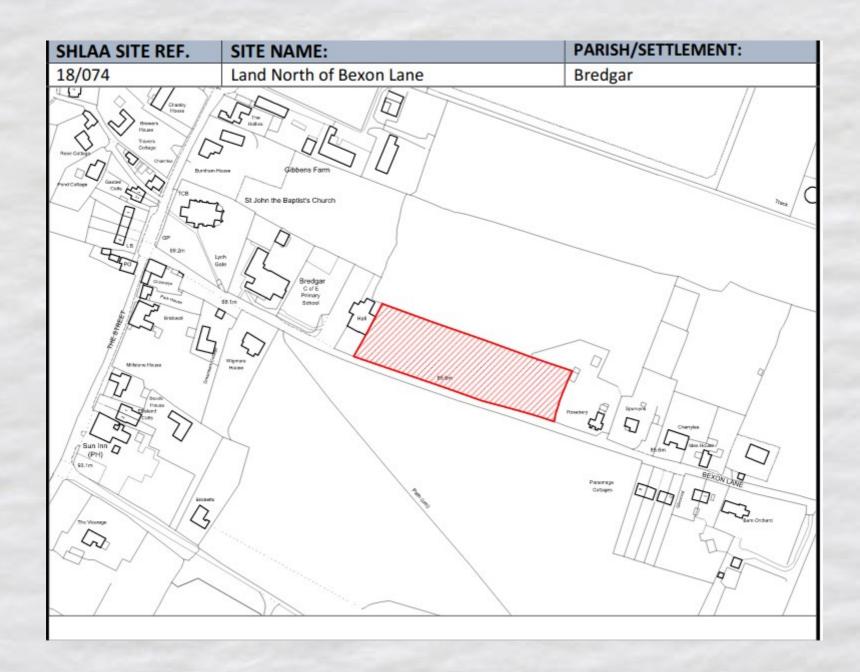

### Strategic Housing Land Availability Assessment in Bredgar

| Reference | SHLAA Site Name                                                                                | Area ha | Residence Yield | Sub<br>Total |
|-----------|------------------------------------------------------------------------------------------------|---------|-----------------|--------------|
| SLA18/048 | Land Opposite Rookery Close, Primrose Lane,<br>Borden/Tunstall                                 | 1.7     | 25              |              |
| SLA18/049 | Firs Farm, Deans Hill Road,Bredgar                                                             | 0.4     | 7               |              |
| SLA18/066 | Land at Parsonage Farm, The Street, Bredgar                                                    | 0.4     | 7               |              |
| SLA18/073 | Land West of The Street, Bredgar                                                               | 11      | 320             | 730          |
| SLA18/074 | Land North of Bexon Lane, Bredgar                                                              | 0.56    | 16              |              |
| SLA18/084 | Land at Gibbens Farm, The Street, Bredgar                                                      | 6.49    | 180             |              |
| SLA18/110 | Land West of Bredgar, Wrens Road, Bredgar                                                      | 9.63    | 150             |              |
| SLA18/117 | Land Adjacent Westfield, Swanton Street, Bredgar                                               | 1.59    | 25              |              |
| SLA18/146 | Lime Kiln Shaw, Lime Kiln Road, Bredgar                                                        | 0.29    | 7               | 7            |
| SLA18/225 | South East Sittingbourne Bapchild, Tonge, Rodmersham,<br>Tunstall, Teynham, Milstead & Bredgar | 800.7   | 9250            | 9250         |