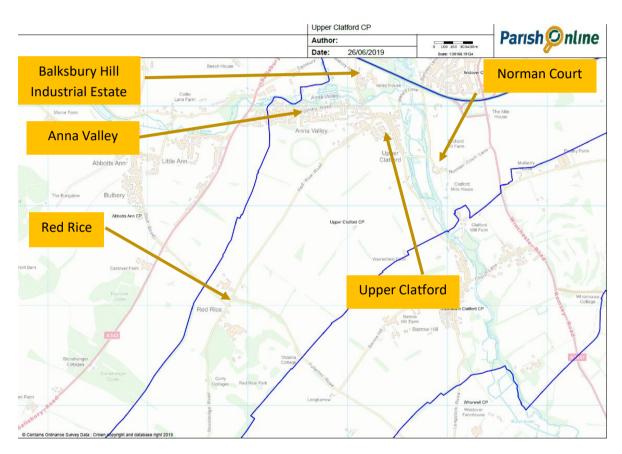

## UC 4.3 Business Locations

In the map below, the locations of most commercial operations in the Parish are identified and the table below, lists the businesses by location (where known).

| Business Name                                 | Business Location |
|-----------------------------------------------|-------------------|
| Andover & District Dog Training Society       | Andover           |
| Art Group x 2                                 | Andover           |
| Ant Structures                                | Anna Valley       |
| Sun Salads                                    | Anna Valley       |
| Greenfields shop                              | Anna Valley       |
| AJS Motorcycles                               | Balksbury         |
| Andover Rubber Stamp                          | Balksbury         |
| Multi-media Replication                       | Balksbury         |
| Eden Therapy Centre                           | Balksbury         |
| Littleworld Day Nurseries Limited             | Balksbury         |
| Andover Lawn Tennis                           | Balksbury         |
| Prime Purchase Ltd                            | Era               |
| Simple Office Solutions & Era Screens         | Era               |
| MT Graphics                                   | Era               |
| Era Park                                      | Era               |
| JPD Property Services Ltd and Our Andover CIC | Home              |
| Malcolm Edwards Wealth Management             | Home              |
| Southern Counties Sewing Services             | Home              |
| Steve Murphy Services                         | Home              |
| Wessex Eco Products                           | Home              |
| LMB Make Up Artistry                          | Home              |
| Hypnotherapy                                  | Noman Court       |
| Norman Court Farm                             | Norman Court      |
| Farleigh School                               | Red Rice          |
| Home Farm, Red Rice                           | Red Rice          |

Table 3 – Upper Clatford business location

Map 1 - Map showing main business centres in Parish