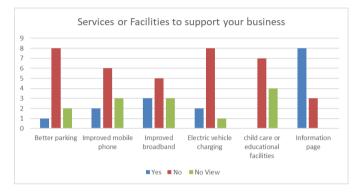

Graph 3 - Transport used by employees

When asked how the Parish might be able to help them meet their business objectives, most respondents requested a web page on the Parish Web site.

A few requested better Broadband services, mobile coverage or electric vehicle charging points.

Graph 4 - Support for businesses