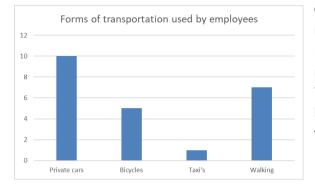

Graph 3 - Transport used by employees

When asked how the Parish might be able to help them meet their business objectives, most respondents requested a web page on the Parish Web site.

A few requested better Broadband services, mobile coverage or electric vehicle charging points.

One of the sustainability indicators for the villages might be how many of the employees reside in the Parish. Seven respondents said less than 25% resided in the village and four said that more than 75% did live in the Parish. Two said that they had had problems recruiting specialist staff over the last few years.