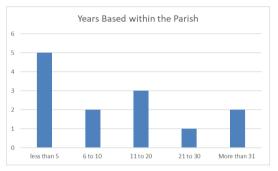

Most have only been in operation for less that 5 years but 6 have been in operation for more than 11 years.

Nine respondents said that they had no plans to move and their current premises were suitable. Only one indicated they might move out of the Parish.

Graph 2 - Years that existing businesses have been in Parish

When asked why they had located in the Parish, 3 said that either Transport or Affordability were the main reasons. Just over half (7) said affordability was the main driver and 5 said they were home based. One said proximity to their customer base was the reason.

#### **The Business Survey**

A separate Business Survey was sent out to 16 identified businesses of which 13 provided responses as follows:

The business community in Upper Clatford seems to be quite stable.