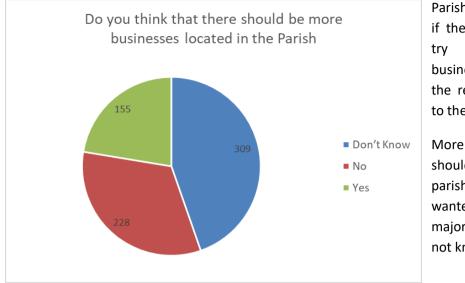

Parishioners were also asked if the Parish Council should try and attract more businesses to the parish and the response is summarised to the left.

More felt no more businesses should be located in the parish than those that wanted more, but the majority had no view or did not know.

Graph 1- Appetite for more business in Parish