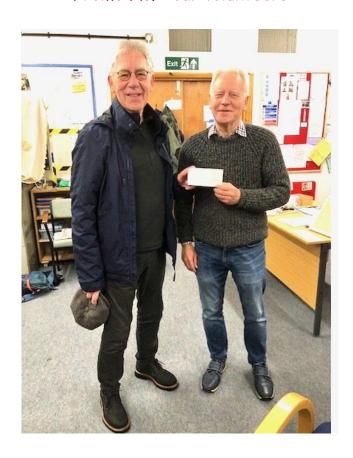

It's good to see our numbers at Shed sessions gradually growing again following Covid setbacks. The machine room is becoming busy again, and we are all enjoying the company of our newer members

In the pictures above you can see that Colin received on the Shed's behalf a cheque for £500 for the refurbishment of the outdoor furniture at Frome Community Hospital. Hearty congrats on your hard work, all those ladies and gents who took part. You can see some of the lady volunteers getting stuck in on the hospital balcony, in kinder weather than we have now.