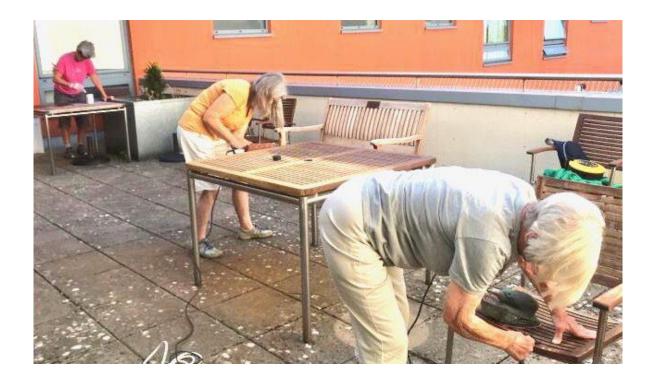

It's good to see our numbers at Shed sessions gradually growing again following Covid setbacks. The machine room is becoming busy again, and we are all enjoying the company of our newer members

In the pictures above you can see that Colin received on the Shed's behalf a cheque for £500 for the refurbishment of the outdoor furniture at Frome Community Hospital. Hearty congrats on your hard work, all those ladies and gents who took part. You can see some of the lady volunteers getting stuck in on the hospital balcony, in kinder weather than we have now.