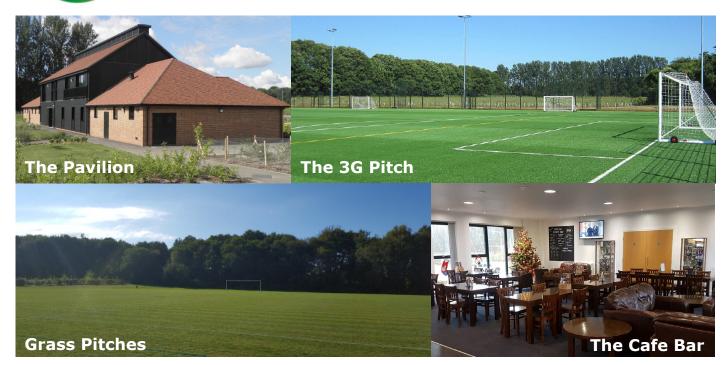

Facilities

Inside our Pavilion, on the ground floor, you will find eight changing rooms, all fully equipped with toilet and shower facilities, disabled access toilets accessible from the outside of the building and further toilet facilities on the first floor.

**Dining** We offer a great range of hot food, snacks and drinks.

We can cater your breakfast, lunches and dinners all within the comfort of our Sports Bar Cafe and to the nutritional requirements of your players.

### **Pitches**

We have four outdoor grass football pitches. Pitch 1 is our showcase pitch, having been recently renovated with new dugouts installed. Our pitches have been professionally laid by our expert groundsmen and can be set up for 11v11, 9v9 or 7v7.

## Call us now to discuss your individual requirements on 01732 872271

**www.kingshillsportspark.org.uk** 200 Beacon Avenue Kings Hill ME19 4QP

Our Pavilion houses a licenced Sports Bar Café with viewing areas to pitch 1 and our 3G pitch. We can provide match viewing facilities to view your performance in the comfort of our café Our food is cooked and prepared on site by our friendly catering staff. The Cafe holds up to 60 people and is wheelchair accessible.