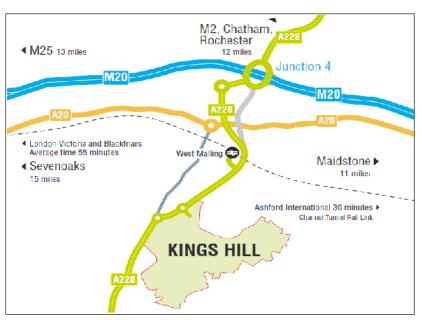

### **Directions to Kings Hill Sports Park**

### From A26

the A228 towards Rochester. Take At the roundabout take the 1st exit onto the Mereworth A228, Malling Road. At the next roundabout take the 2nd exit onto Gibson Drive, at the next roundabout take the 1st exit onto Kings Hill Avenue. Follow this road to the next roundabout and take the 3rd exit onto Tower View. Pass straight over 2 roundabouts. Carry onto the next roundabout and take the 1st exit left onto Regent Way. Follow the road to the T-Junctionand turn right onto Beacon Avenue. Continue straight over 2 roundabouts and into Kings Hill Sports Park.

### From M20/A20

Exit M20 junction 4 towards Tonbridge & Kings Hill. Enter the A228 to Tonbridge (dual carriageway). Continue on the A228, at the 2nd roundabout take the 1st exit into Kings Hill onto Tower View. Pass straight over 3 roundabouts. At the 4th roundabout take the 1st exit onto Regent Way. Follow the road to the T-Junction and turn right onto Beacon Avenue. Continue straight over 2 roundabouts and into Kings Hill Sports Park.