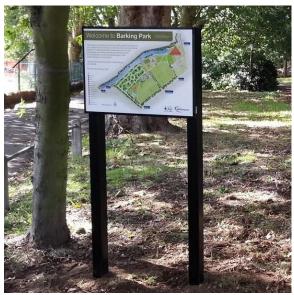

Please see the three options below for your consideration:

A2 Bowman Option C - Oak Display Sign £1007.00 + vat.

A2 Bowman Option C - Recycled plastic Display Sign £893.00 + vat.

A2 Fusilier Stainless Steel Display Sign £932.00 + vat.

Oak

Recycled plastic

Stainless steel