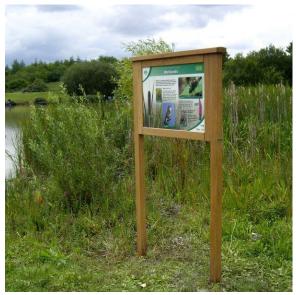

Please see the three options below for your consideration:

A2 Bowman Option C - Oak Display Sign £1007.00 + vat.

A2 Bowman Option C - Recycled plastic Display Sign £893.00 + vat.

A2 Fusilier Stainless Steel Display Sign £932.00 + vat.

Oak

Recycled plastic

Stainless steel