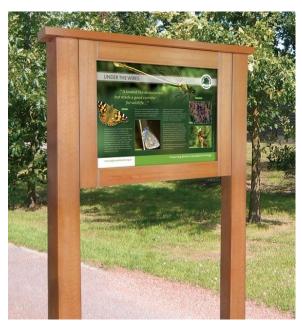

Please see the three options below for your consideration:

A2 Bowman Option C - Oak Display Sign £1007.00 + vat.

A2 Bowman Option C - Recycled plastic Display Sign £893.00 + vat.

A2 Fusilier Stainless Steel Display Sign £932.00 + vat.

Oak

Recycled plastic

Stainless steel