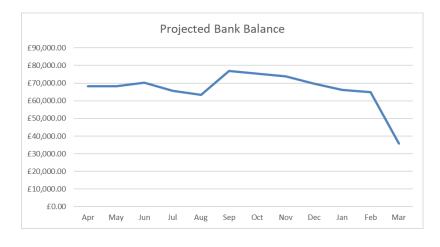

nk Accounts £76,991 (Current £36,991 Redwoods £40k).

#### a. INCOME STATEMENT

- £30,083 100% of precept received
- £4,534 Litter warden grant received
- £600 Rent received
- £489 VAT reclaimed

# b. <u>EXPENSE STATEMENT EXECUTIVE SUMMARY</u> (following list not conclusive)

- Normal monthly expenses
- £1,476 Insurance premium (same as last year)
- £1,250 CCTV
- £1,020 Hedge cutting and ditch management
- £607 HALC Affiliation
- £500 Grant to St Thomas Church
- £324 Footpaths materials and labour for 3x Hollington FP gates
- £240 Audit fees
- £150 WH recreation ground bridge removal
- £108 Boardwalk repair

# c. <u>CAPITAL STATEMENT EXECUTIVE SUMMARY</u>

- Ring Fenced S106 from 2019/20 for spend on Orchard £9,837

# 2. CASHFLOW PROJECTION

Including £9K for Footpath and £9k for Orchard



# 3. FISCAL YEAR TO DATE TRANSACTIONS BY MONTH

| Receipts and Payments - 2 | 20/21 |           |     |         |   |          |   |        |   |        |   |           |   |        |     |     |     |     |     |    |           |   |           |            |
|---------------------------|-------|-----------|-----|---------|---|----------|---|--------|---|--------|---|-----------|---|--------|-----|-----|-----|-----|-----|----|-----------|---|-----------|------------|
|                           |       |           |     |         |   |          |   |        |   |        |   |           |   |        |     |     |     |     |     |    |           |   |           |            |
| RECEIPTS                  |       | Apr       | İ   | May     | T | June     | Ť | Jul    |   | Aug    |   | Sep