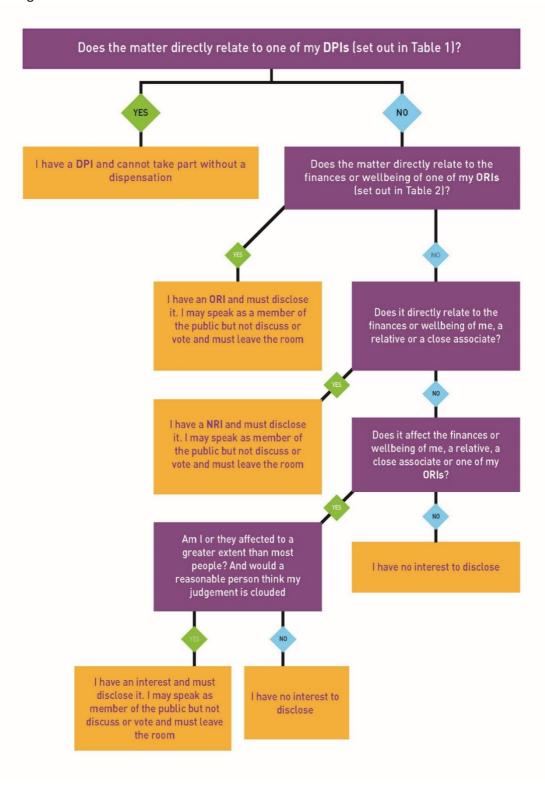

#### **Agenda**

- 1 To receive, and consider for acceptance, apologies for absence from Members of the Council
- To receive any <u>declarations of Disclosable Pecuniary Interests</u>, <u>Other Registerable Interests</u>, <u>or Non-Registerable Interests</u> and to consider any requests for dispensation from Members declaring a Disclosable Pecuniary Interest Councillors should use the <u>flow-chart</u> below to identify which type of interest they have and what action should be taken.
- To receive questions or comments from members of the public regarding items on the agenda and representations from any member who has declared an Other Registerable Interest or a Non-Registerable Interest
- 4 To approve the Minutes of the Full Council Meeting held on 11<sup>th</sup> May 2023
- 5 To discuss any matter arising from the previous meeting
- To consider the following planning application and to receive an update on <u>planning</u> applications and decisions since the previous meeting
  - 23/01686/FUL Orchard Day Nursery, Everington Bungalow, Everington Hill, Yattendon, <u>RG18 OUD</u> - Change of use of the existing building from a day nursery to a residential dwelling and erection of extensions following the demolition of the existing conservatory.
- 7 Finance:
  - a) To receive the <u>Finance Report</u> and approve the payments listed
  - b) To receive the most recent bank reconciliation
  - c) To receive the Quarterly Budget Report
- 8 Matters for future consideration and information

### **Supporting Documents**

Agenda Item 2: To receive any declarations of Disclosable Pecuniary Interests, Other Registerable Interests, or Non-Registerable Interests and to consider any requests for dispensation