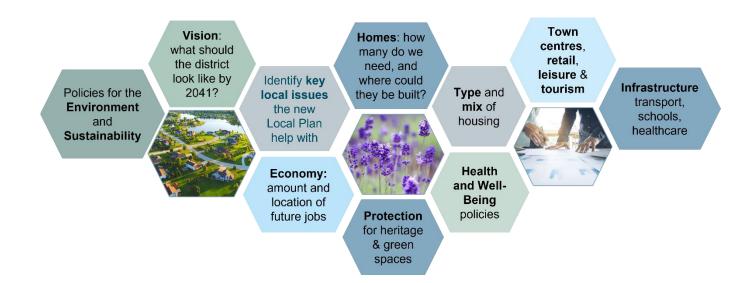

The Council seeks your views on a wide range of topics to inform the new local plan: