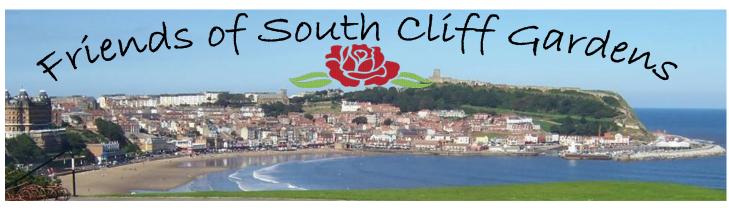

The gardens getting some serious maintenance work done with some of the perimeter trees being pollarded to open up the area to sunlight. The Lime trees previously responded well to being pollarded and will spring back to life very quickly.