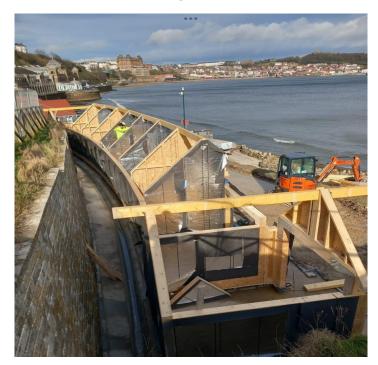

#### Shuttleworth Gardens gets a facelift

Little work was needed on the gate because it had previously been restored by one of our local schools but the gate post was in a bad state and needed replacing along with a section of fencing.