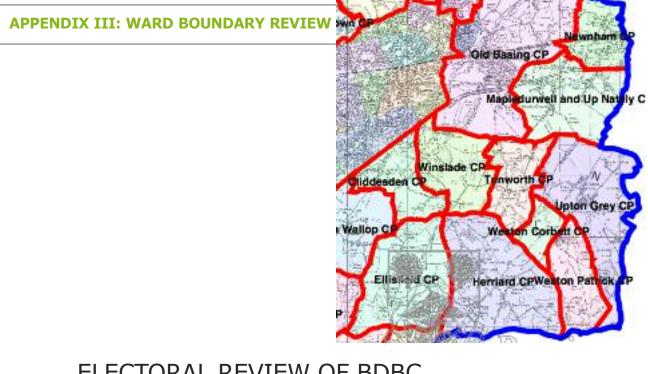

#### iii. Boundary Review Update

The Local Government Boundary Commission for England is continuing with consultation on revised ward boundary proposals. This, according to the consultation, is in line with effective governance. For Basingstoke and Deane, the proposals are for the 60 ward councillors to be reduced to 54, and for all wards to have three ward councillors representing approximately the same number of electors.

The proposal for Basing Ward, which already has three ward councillors, is to merge with roughly half the present Upton Grey and Candovers Ward – ie the parishes of Cliddesden, Herriard, Winslade, Tunworth, Weston Corbett, Weston Patrick, Upton Grey. All ward councillors will be standing for election in May 2019.

The consultation on the proposed boundaries – and the proposed new Ward name Basing and Upton Grey – is open until 15th October.

End of Public Session.

- 4 MINUTES OF MEETINGS of 18th July, agreed and signed
- **5 DECLARATIONS OF INTEREST** re items on the agenda.

#### **10 BOUNDARY REVIEW**

See Public Session. Article included in the September Villager, APPENDIX III.

Parish Council comments: Doesn't seem sensible to group more rural parishes with a highly residential area such as Basing. It would make more sense for rural wards south of the M3 to be kept together. However there is logic to the current boundary as it corresponds with the County Divisional Boundary and the MP's Constituency Boundary previously consulted on and retained.

AGREED: The Parish Council to respond in favour of retaining the current boundary.