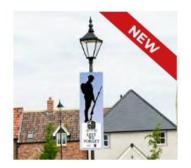

## To consider if one or more "Tommy" remembrance figures should be bought for display in the parish.

| PRODUCT                                                            | PRICE PER   |
|--------------------------------------------------------------------|-------------|
| eg. Unknown Tommy Left Facing                                      | eg. £200.00 |
| Tommy Soldier Statue – 6ft<br>Message: 'Lest We Forget'            | £650.00     |
| Tommy Soldier Statue – 6ft<br>Message: 'We Will Remember Them'     | £650.00     |
| Tommy Soldier Statue – 6ft<br>Message: 'We Will Remember Them'     | £650.00     |
| Unknown Tommy Left Facing                                          | £200.00     |
| E. Bespoke message                                                 | + £10       |
| Unknown Tommy Right Facing                                         | £200.00     |
| E. Bespoke message                                                 | + £10       |
| Unknown Tommy Pair; Left and Right Facing                          | £350.00     |
| E. Bespoke message                                                 | £20         |
| Lamp Post Tommy Left Facing                                        | £235.00     |
| E. Bespoke message                                                 | + £10       |
| Lamp Post Tommy Right Facing                                       | £235.00     |
| E. Bespoke message                                                 | + £10       |
| Lamp Post Tommy Pair; Left and Right Facing                        | £405.00     |
| E. Bespoke message                                                 | £20         |
| Tommy Town Sign Small (345mm x 1160mm)                             | £125.00     |
| Tommy Town Sign Large (580mm x 1960mm)                             | £195.00     |
| Unknown Women in War Statue Right<br>Facing – 4ft 10               | £200        |
| E. Bespoke message                                                 | + £10       |
| Unknown Women in War Statue Left Facing – 4ft 10                   | £200        |
| E. Bespoke message                                                 | + £10       |
| Unknown Women in War Statue Pair; Left<br>and Right Facing- 4ft 10 | £350.00     |
| E. Bespoke message                                                 | £20         |
| Please allow up to 4 weeks for delivery                            |             |