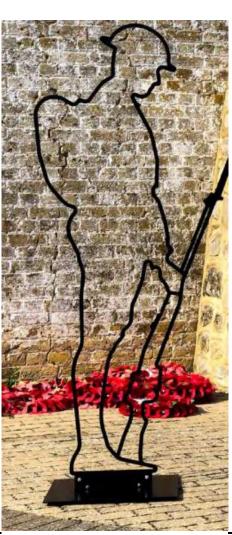

## To consider if one or more "Tommy" remembrance figures should be bought for display in the parish.

| PRODUCT                                                            | PRICE PER   |
|--------------------------------------------------------------------|-------------|
| eg. Unknown Tommy Left Facing                                      | eg. £200.00 |
| Tommy Soldier Statue – 6ft<br>Message: 'Lest We Forget'            | £650.00     |
| Tommy Soldier Statue – 6ft<br>Message: 'We Will Remember Them'     | £650.00     |
| Tommy Soldier Statue – 6ft<br>Message: 'We Will Remember Them'     | £650.00     |
| Unknown Tommy Left Facing                                          | £200.00     |
| E. Bespoke message                                                 | + £10       |
| Unknown Tommy Right Facing                                         | £200.00     |
| E. Bespoke message                                                 | + £10       |
| Unknown Tommy Pair; Left and Right Facing                          | £350.00     |
| E. Bespoke message                                                 | £20         |
| Lamp Post Tommy Left Facing                                        | £235.00     |
| E. Bespoke message                                                 | + £10       |
| Lamp Post Tommy Right Facing                                       | £235.00     |
| E. Bespoke message                                                 | + £10       |
| Lamp Post Tommy Pair; Left and Right Facing                        | £405.00     |
| E. Bespoke message                                                 | £20         |
| Tommy Town Sign Small (345mm x 1160mm)                             | £125.00     |
| Tommy Town Sign Large (580mm x 1960mm)                             | £195.00     |
| Unknown Women in War Statue Right<br>Facing – 4ft 10               | £200        |
| E. Bespoke message                                                 | + £10       |
| Unknown Women in War Statue Left Facing – 4ft 10                   | £200        |
| E. Bespoke message                                                 | + £10       |
| Unknown Women in War Statue Pair; Left<br>and Right Facing- 4ft 10 | £350.00     |
| E. Bespoke message                                                 | £20         |
| Please allow up to 4 weeks for delivery                            |             |