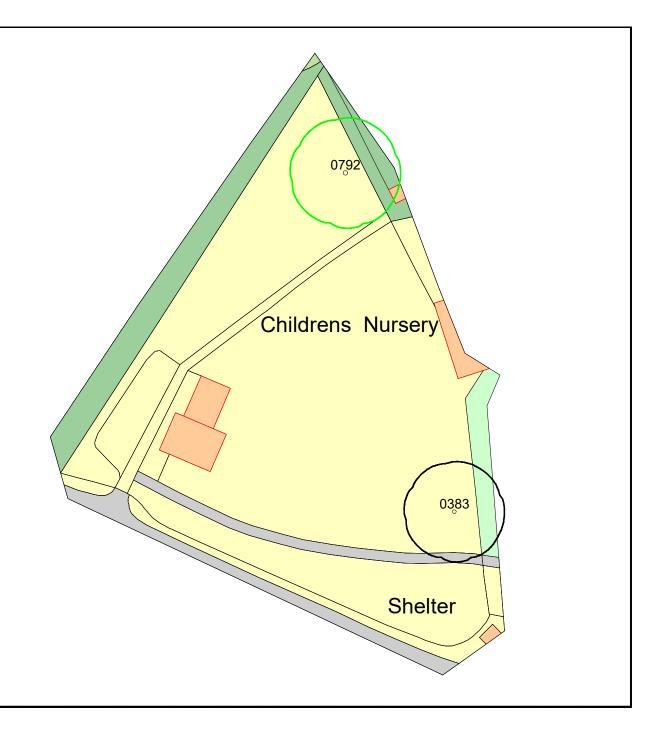

### **General Tree Assessment (Summary)**

| Tree Ref                | Species                                                                                                                                                                                      | H (m)      | Spr (m)    | Maturity | Condition | Action Recommendations    | Priority | Done | Inspected |
|-------------------------|----------------------------------------------------------------------------------------------------------------------------------------------------------------------------------------------|------------|------------|----------|-----------|---------------------------|----------|------|-----------|
| hedgerow.<br>reduced. R | Common Oak  mature and prominent Oak tree situated north of Has been recently managed with its southeastern adial formation is still overlong and may require fu kt inspection in two years. | radial car | nopy being | М        | Good      | No action :: Unspecified  |          | No   | 13-Oct-22 |
| 0792                    | Common Oak                                                                                                                                                                                   | 17         | 11         | М        | Good      | Remove :: Major dead wood | 1 yea    | r No | 13-Oct-22 |

Comment: A mature and prominent Oak tree situated on far northern hedgerow boundary. Large dead limb visible in southern canopy requiring removal. Otherwise healthy.

| Age Classification: | NP | Newly planted | EM Early Mature | Condition: | Overall unless specified as - | · C Crown    |
|---------------------|----|---------------|-----------------|------------|-------------------------------|--------------|
| _                   | Υ  | Young         | M Mature        |            |                               | S Stem       |
|                     | SM | Semi-mature   | OM Over Mature  |            |                               | B Basal area |

# **Tree Location Plan Walliswood Nursery**

SCALE: DATE: 1:750

@ A4 03/11/2022

MAP FILENAME:

Walliswood Nursery - TLP 2022

Map data shown may contain Ordnance Survey ® products supplied by Pear Technology Services Ltd; Email: info@peartechnology.co.uk © Crown Copyright and database rights from date shown above Ordnance Survey ® licence number 100023148