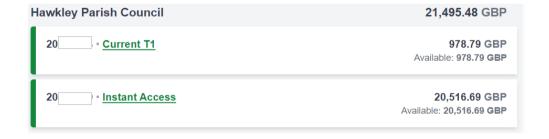

## Financial Summary 29 November 2023 to 31 January 2024

| <u>Current Account</u>                                                                                      |                                 | Balance carried forward from 28 November 2023                               |                                                              | £1,426.79        |
|-------------------------------------------------------------------------------------------------------------|---------------------------------|-----------------------------------------------------------------------------|--------------------------------------------------------------|------------------|
| Income since 29 November<br>06-Dec-23 Hawkle                                                                | er 2023<br>ey Parish Council    | Transfer from savings account                                               | £1,500.00                                                    | <b>£1,500.00</b> |
| Expenditure since 29 Nove<br>08-Dec-23 Nick D<br>31-Dec-24 Unity T<br>02-Jan-24 K Horte<br>31-Jan-24 Hawkle | avis<br>rust                    | Web hosting fees<br>Bank fees<br>Q3 Salary and Allowance<br>23/24 Hire fees | f180.00<br>f18.00<br>f1,585.00<br>f165.00<br>Total f1,948.00 | )<br>)<br>)      |
|                                                                                                             |                                 | Current Account Balance 31 January 2024                                     |                                                              | £978.79          |
| Savings Account                                                                                             |                                 | Balance carried forward from 28 November 2023                               |                                                              | £21,868.05       |
| Income since 29 November 30-Sep-23 Unity 1                                                                  |                                 | Interest                                                                    | £148.64                                                      | £148.64          |
| Expenditure since 29 Nove<br>25-Sep-23 Hawkle                                                               | ember 2023<br>ey Parish Council | Transfer to current account                                                 | £1,500.00                                                    | -£1,500.00       |
|                                                                                                             |                                 | Savings Account Balance 31 January 2024                                     | 1                                                            | £20,516.69       |
|                                                                                                             |                                 | Closing Total Balance 31 January 2024                                       |                                                              | £21,495.48       |
| Payments to approve<br>31-Mar-24 K Horto                                                                    | on                              | Q4 salary and allowance                                                     | Total £1,585.00                                              |                  |
|                                                                                                             |                                 |                                                                             | Chair                                                        | Date             |