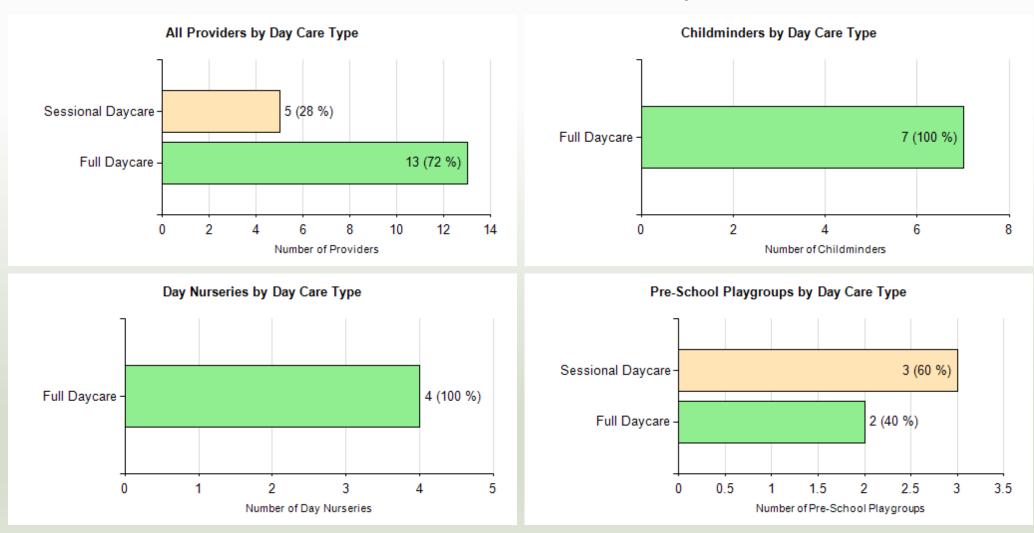

0 | 0.0%            | 6  | 85.7% | 0      | 0.0%   | 7     |
| Day Nursery                   | 0         | 0.0%     | 0 | 0.0%             | 0 | 0.0%            | 3  | 75.0% | 1      | 25.0%  | 4     |
| Nursery Class                 | 0         | 0.0%     | 0 | 0.0%             | 1 | 100.0%          | 0  | 0.0%  | 0      | 0.0%   | 1     |
| Nursery Units of Ind. Schools | 1         | 100.0%   | 0 | 0.0%             | 0 | 0.0%            | 0  | 0.0%  | 0      | 0.0%   | 1     |
| Pre-School Playgroup          | 2         | 40.0%    | 0 | 0.0%             | 0 | 0.0%            | 1  | 20.0% | 2      | 40.0%  | 5     |
| Total                         | 3         | 16.7%    | 1 | 5.6%             | 1 | 5.6%            | 10 | 55.6% | 3      | 16.7%  | 18    |



# Full and Sessional Daycare





# Funded Provider Open All Year Round or Term Time Only



| Provider Type                        | All Y | /ear   | Term | Time   | Total |
|--------------------------------------|-------|--------|------|--------|-------|
| Childminder                          | 4     | 100.0% | 0    | 0.0%   | 4     |
| Day Nursery                          | 3     | 75.0%  | 1    | 25.0%  | 4     |
| Nursery Class                        | 0     | 0.0%   | 1    | 100.0% | 1     |
| Nursery Units of Independent Schools | 0     | 0.0%   | 1    | 100.0% | 1     |
| Pre-School Playgroup                 | 0     | 0.0%   | 5    | 100.0% | 5     |
| Total                                | 7     | 46.7%  | 8    | 53.3%  | 15    |



# Funded Providers for Eligible Two Year Olds





#### **Childcare Providers*