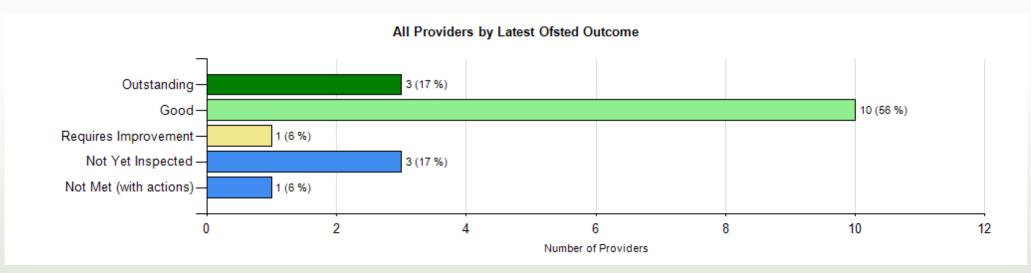

# Childcare Provider Quality

| Provider Type                 | Not Yet I | nspected |   | et (with<br>ons) |   | uires<br>vement | Go | ood   | Outsta | anding | Total |
|-------------------------------|-----------|----------|---|------------------|---|-----------------|----|-------|--------|--------|-------|
| Childminder                   | 0         | 0.0%     | 1 | 14.3%            | 0 | 0.0%            | 6  | 85.7% | 0      | 0.0%   | 7     |
| Day Nursery                   | 0         | 0.0%     | 0 | 0.0%             | 0 | 0.0%            | 3  | 75.0% | 1      | 25.0%  | 4     |
| Nursery Class                 | 0         | 0.0%     | 0 | 0.0%             | 1 | 100.0%          | 0  | 0.0%  | 0      | 0.0%   | 1     |
| Nursery Units of Ind. Schools | 1         | 100.0%   | 0 | 0.0%             | 0 | 0.0%            | 0  | 0.0%  | 0      | 0.0%   | 1     |
| Pre-School Playgroup          | 2         | 40.0%    | 0 | 0.0%             | 0 | 0.0%            | 1  | 20.0% | 2      | 40.0%  | 5     |
| Total                         | 3         | 16.7%    | 1 | 5.6%             | 1 | 5.6%            | 10 | 55.6% | 3      | 16.7%  | 18    |

Expansion is encouraged to respond to housing growth and increased funded entitlement

In this area the Ofsted judgement of Good or Outstanding is at 63% for settings and 85% for childminders

Any new provision would need to be of high quality