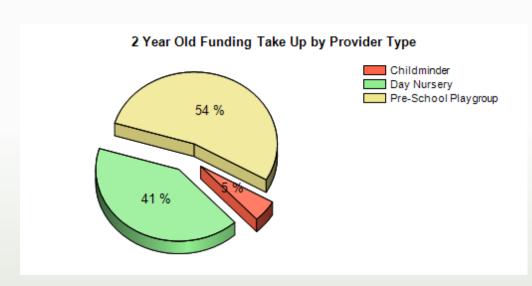

# Funded Places Take Up by Provider

| Provider Type        | Funded 2 year olds ** |
|----------------------|-----------------------|
| Childminder          | 2                     |
| Day Nursery          | 17                    |
| Pre-School Playgroup | 22                    |
| Total                | 41                    |