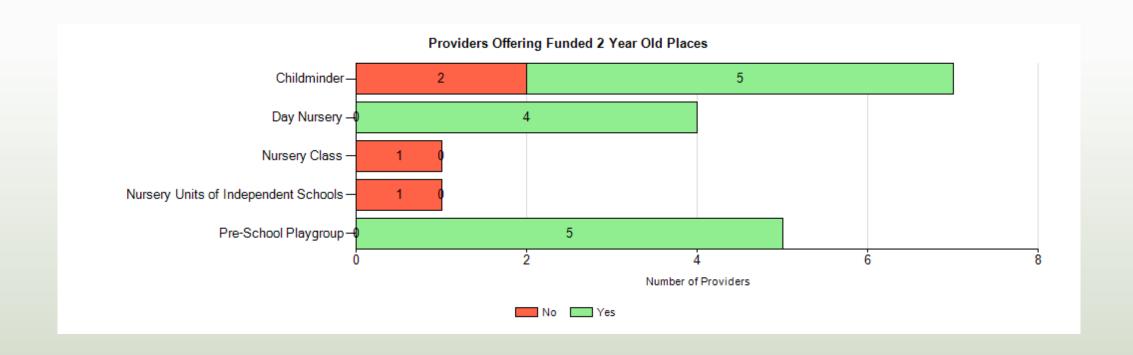

# Full and Sessional Daycare





# Funded Provider Open All Year Round or Term Time Only



| Provider Type                        | All Y | /ear   | Term | Time   | Total |
|--------------------------------------|-------|--------|------|--------|-------|
| Childminder                          | 4     | 100.0% | 0    | 0.0%   | 4     |
| Day Nursery                          | 3     | 75.0%  | 1    | 25.0%  | 4     |
| Nursery Class                        | 0     | 0.0%   | 1    | 100.0% | 1     |
| Nursery Units of Independent Schools | 0     | 0.0%   | 1    | 100.0% | 1     |
| Pre-School Playgroup                 | 0     | 0.0%   | 5    | 100.0% | 5     |
| Total                                | 7     | 46.7%  | 8    | 53.3%  | 15    |



# Funded Providers for Eligible Two Year Olds





#### **Childcare Providers**

| Provider Type                           | Provider                                      | Day Care<br>Type     | Sector      | Post Code  | Ofsted Date | Latest Ofsted           | 0-5s Reg<br>For * | 2yo<br>Provider | 3&4yo<br>Provider |
|-----------------------------------------|-----------------------------------------------|----------------------|-------------|------------|-------------|-------------------------|-------------------|-----------------|-------------------|
| Childminder                             | Beales, Nicola Ann                            | Full Daycare         | Private     | PE37 8EE   | 09/03/2015  | Good                    | 3                 | Yes             | Yes               |
| Childminder                             | Bo