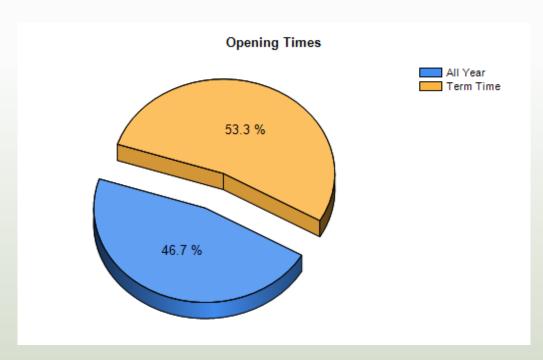

# Funded Provider Open All Year Round or Term Time Only

| Provider Type                        | All Y | /ear   | Term | Time   | Total |
|--------------------------------------|-------|--------|------|--------|-------|
| Childminder                          | 4     | 100.0% | 0    | 0.0%   | 4     |
| Day Nursery                          | 3     | 75.0%  | 1    | 25.0%  | 4     |
| Nursery Class                        | 0     | 0.0%   | 1    | 100.0% | 1     |
| Nursery Units of Independent Schools | 0     | 0.0%   | 1    | 100.0% | 1     |
| Pre-School Playgroup                 | 0     | 0.0%   | 5    | 100.0% | 5     |
| Total                                | 7     | 46.7%  | 8    | 53.3%  | 15    |

## **Key Data**

Take up for Early Education Funding for 2 year olds was 79% for the summer 2016 claim period

Of the 446 places, 259 are available all year round and 187 are available term time only

Average distance travelled to access childcare is 1.9 miles with the furthest distance travelled being 22 miles