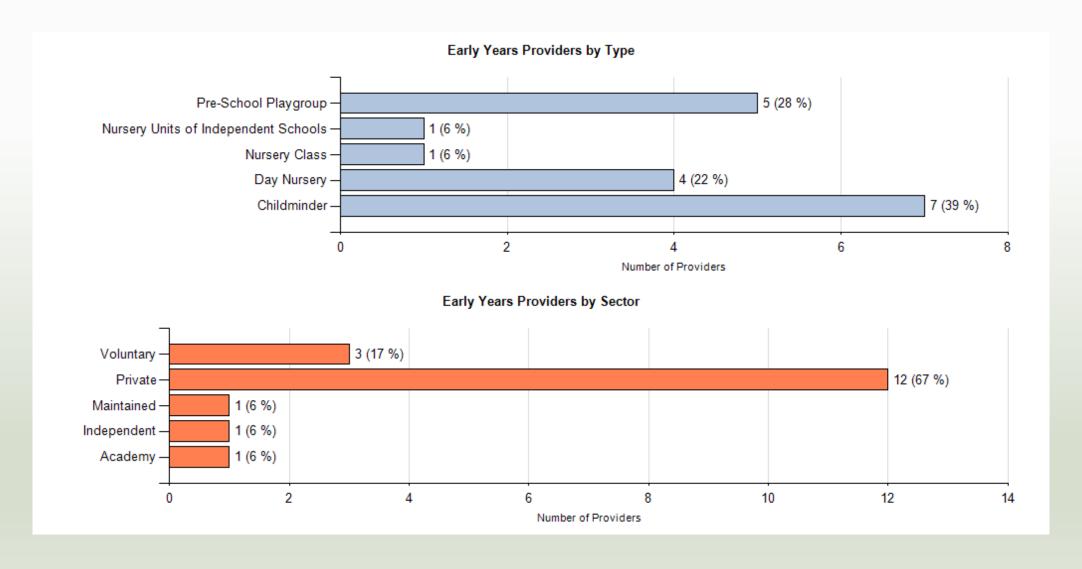

# Childcare Provider Type and Sector for 0-5s

## **Key Data**

There are 414 3-4 year old children living in the area

There are 7 childminders, 4 Day Nurseries, 1 Nursery Classes, 1 Independent School Nursery Class and 5 Pre-school Playgroups providing childcare for up to 446 children at any one time