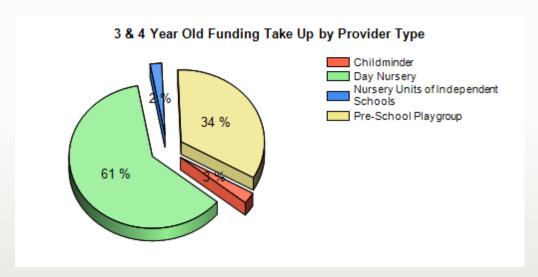

| Provider Type                        | Funded 3 & 4 year olds ** |
|--------------------------------------|---------------------------|
| Childminder                          | 8                         |
| Day Nursery                          | 193                       |
| Nursery Units of Independent Schools | 7                         |
| Pre-School Playgroup                 | 107                       |
| Total                                | 315                       |