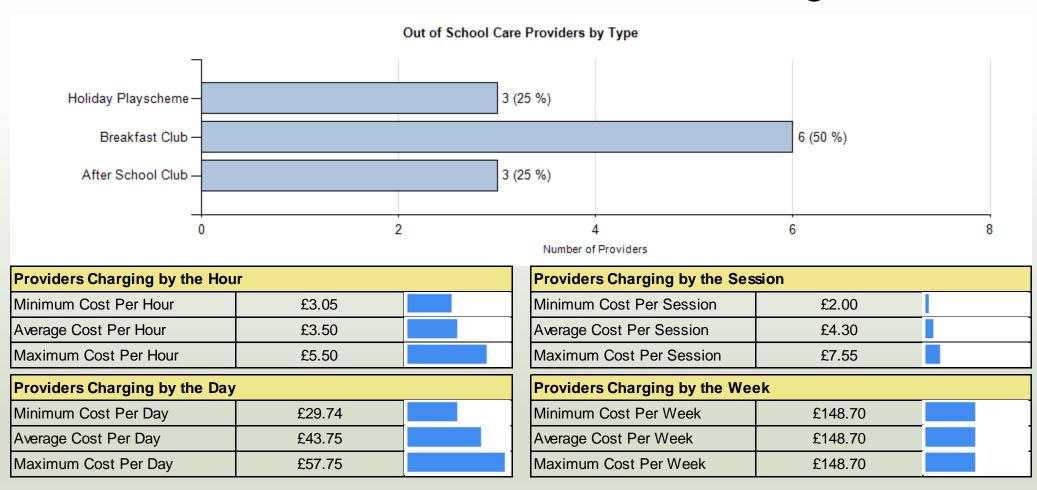

# Out of School Provision and Charges

#### **Out of School Providers**

| Provider Type ***  | Provider                                                              | Day Care      | Sector      | Post Code | Ofsted Date | Latest Ofsted |
|--------------------|-----------------------------------------------------------------------|---------------|-------------|-----------|-------------|---------------|
| After School Club  | Sacred Heart Convent School After School Club                         | Out Of School | Independent | PE37 7QW  | N/A         | N/A           |
| After School Club  | Teenie Iceni's Day Nursery - After School Club                        | Out Of School | Private     | PE37 7RB  | 29/06/2016  | Good          |
| After School Club  | The Rainbow Centre - After School Club                                | Out Of School | Private     | PE33 9NF  | 06/05/2016  | Outstanding   |
| Breakfast Club     | Castle Acre Church Of England Primary Academy -<br>Before School Club | Out Of School | Academy     | PE32 2AR  | N/A         | N/A           |
| Breakfast Club     | Necton Va Primary School Breakfast Club                               | Out Of School | Maintained  | PE37 8HT  | N/A         | N/A           |
| Breakfast Club     | Sacred Heart Breakfast Club                                           | Out Of School | Independent | PE37 7QW  | N/A         | N/A           |
| Breakfast Club     | Swaffham Church Of England Junior Academy<br>Breakfast Club           | Out Of School | Academy     | PE37 7EA  | N/A         | N/A           |
| Breakfast Club     | Teenie Iceni's Day Nursery - Breakfast Club                           | Out Of School | Private     | PE37 7RB  | 29/06/2016  | Good          |
| Breakfast Club     | The Rainbow Centre - Breakfast Club                                   | Out Of School | Private     | PE33 9NF  | 06/05/2016  | Outstanding   |
| Holiday Playscheme | Elephant & Castle Childcare Centre Holiday Club                       | Out Of School | Private     | PE32 2DD  | 16/02/2016  | Good          |
| Holiday Playscheme | Teenie Iceni's Day Nursery - Holiday Playscheme                       | Out Of School | Private     | PE37 7RB  | 29/06/2016  | Good          |
| Holiday Playscheme | The Rainbow Centre - Holiday Playscheme                               | Out Of School | Private     | PE33 9NF  | 06/05/2016  | Outstanding   |