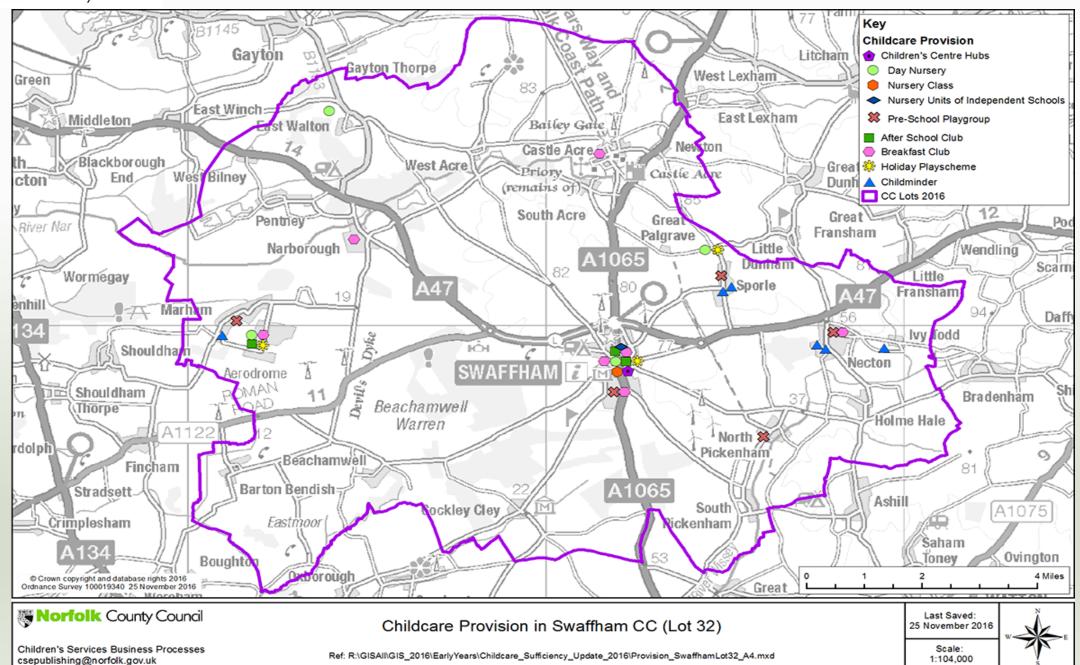

# Childcare Sufficiency Profile 2016

Swaffham Children's Centre Area

#### **Data Sources and Contacts**

| Area Map                                                                                                                                                                                                                                                                                                                                                                        | Norfolk County Council e-Publishing Team                                                                   |
|---------------------------------------------------------------------------------------------------------------------------------------------------------------------------------------------------------------------------------------------------------------------------------------------------------------------------------------------------------------------------------|------------------------------------------------------------------------------------------------------------|
| KAV FINNING KAV LISTS                                                                                                                                                                                                                                                                                                                                                           | Norfolk County Council Childcare<br>Sufficiency Team (Analysis)                                            |
| Demographics; Childcare Provider Type and Sector for 0-5 year olds; Childcare Provider Quality; Full and Sessional Daycare; Funded Provider Open All Year Round or Term Time Only; Funded Providers for Eligible Two Year Olds; Childcare Providers; Childcare Costs, Funded Places Take Up by Provider; Out of School Provision and Charges; Out Of School Provision Providers | Norfolk County Council Rusiness                                                                            |
| 3 and 4 year old extended entitlement (30 hours free childcare)                                                                                                                                                                                                                                                                                                                 | Norfolk County Council Family Information Service                                                          |
|                                                                                                                                                                                                                                                                                                                                                                                 | Norfolk County Council Place Planning and Organisation Team, Business Intelligence and Performance Service |