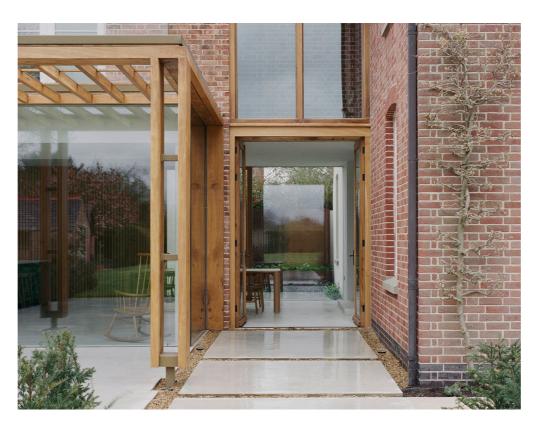

**Design Concept** 

- O1) Steel exo-skeleton structure provides support for new roof to converted garage area and extends roof to entrance area forming entrance colonnade
- 02) External painted timber cladding creates a unified external appearance across the ground floor fixing the mixture in brickwork from various times
- (03) Photovoltaic panels to new garage roof provides sustainable energy
- O4) Projecting glass oriel window creates slot transition between volumes and is 'held' together by exposed external framework

- O1) Cladding to dining nook volume matches material to garage and cinema block unifying the whole ground floor
- Replacement roofing material fixes leaking roof and improves environmental performance

Design Concept

References

Brickwork with unifying timber 'framework'

Historic brick with modern timber framework

Brickwork with timber 'framework'

29