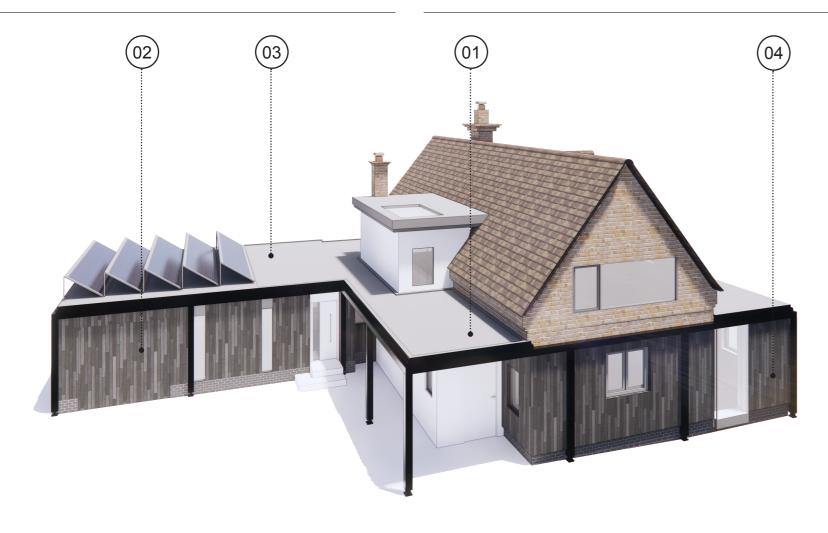

**Design Concept** 

- O1) Steel exo-skeleton structure provides support for new roof to converted garage area and extends roof to entrance area forming entrance colonnade
- 02) External painted timber cladding creates a unified external appearance across the ground floor fixing the mixture in brickwork from various times
- (03) Photovoltaic panels to new garage roof provides sustainable energy
- O4) Projecting glass oriel window creates slot transition between volumes and is 'held' together by exposed external framework

- O1) Cladding to dining nook volume matches material to garage and cinema block unifying the whole ground floor
- Replacement roofing material fixes leaking roof and improves environmental performance