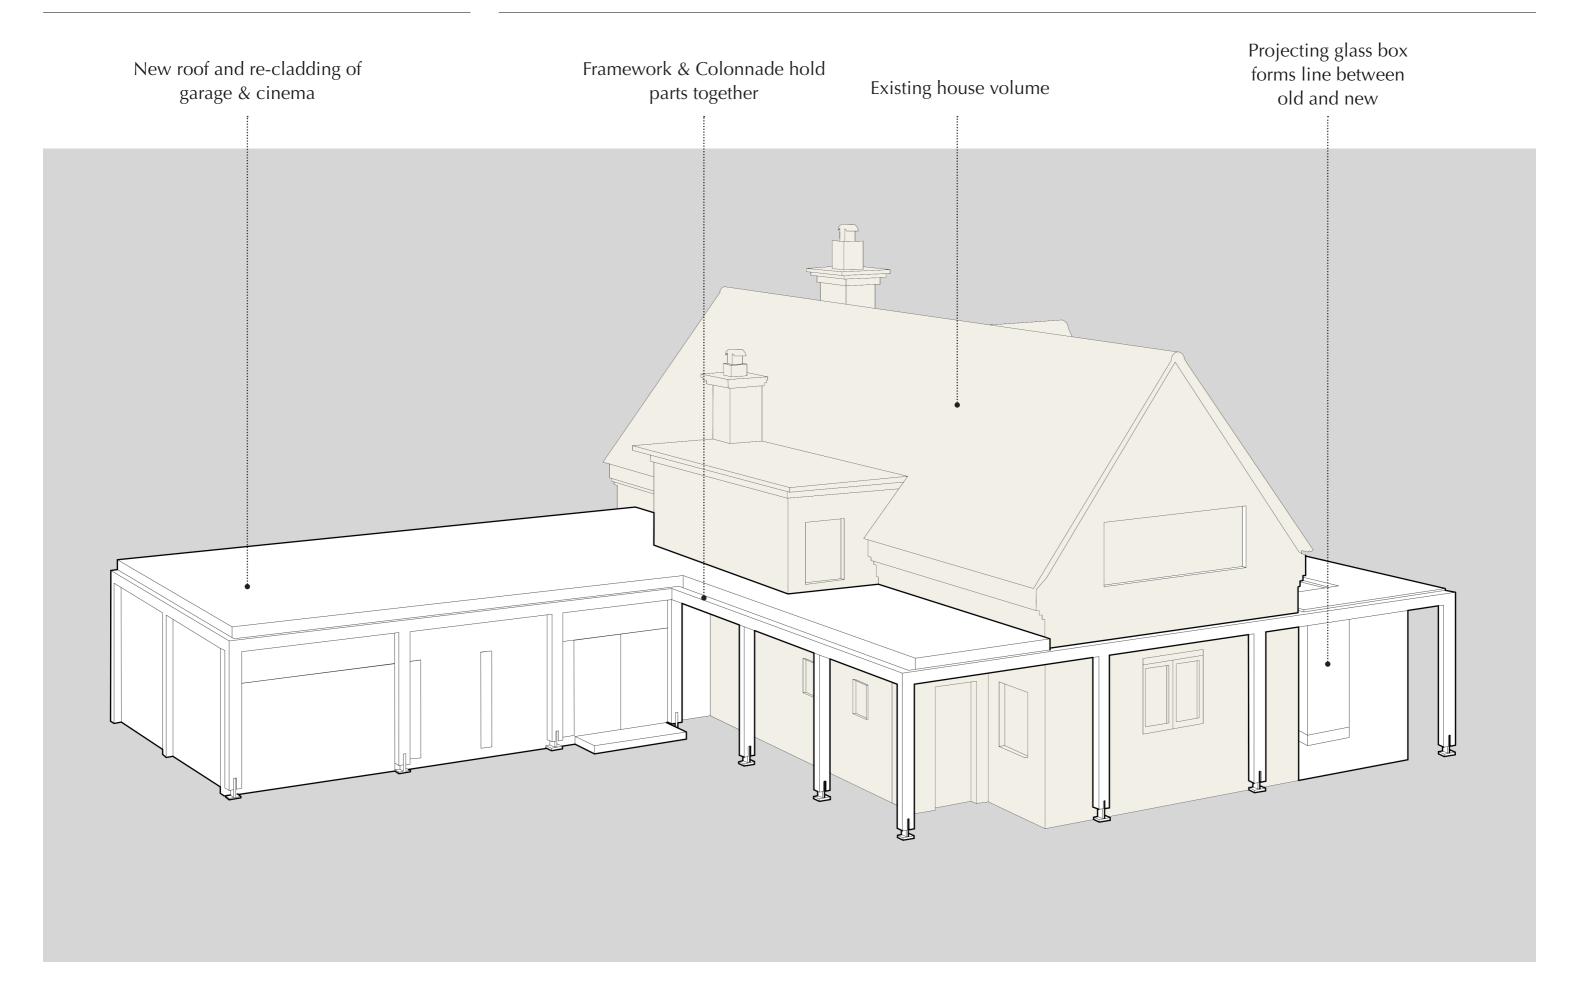

**Design Concept** 

- O1) Steel exo-skeleton structure provides support for new roof to converted garage area and extends roof to entrance area forming entrance colonnade
- 02) External painted timber cladding creates a unified external appearance across the ground floor fixing the mixture in brickwork from various times
- (03) Photovoltaic panels to new garage roof provides sustainable energy
- O4) Projecting glass oriel window creates slot transition between volumes and is 'held' together by exposed external framework

- O1) Cladding to dining nook volume matches material to garage and cinema block unifying the whole ground floor
- Replacement roofing material fixes leaking roof and improves environmental performance