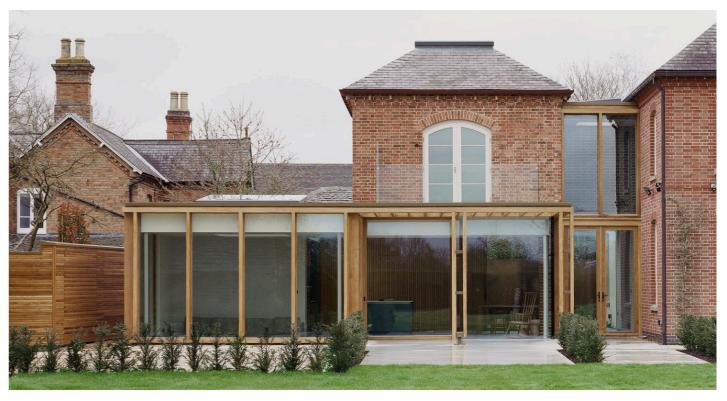

**Design Concept** 

- O1) Steel exo-skeleton structure provides support for new roof to converted garage area and extends roof to entrance area forming entrance colonnade
- 02) External painted timber cladding creates a unified external appearance across the ground floor fixing the mixture in brickwork from various times
- (03) Photovoltaic panels to new garage roof provides sustainable energy
- O4) Projecting glass oriel window creates slot transition between volumes and is 'held' together by exposed external framework

- O1) Cladding to dining nook volume matches material to garage and cinema block unifying the whole ground floor
- Replacement roofing material fixes leaking roof and improves environmental performance

Design Concept

References

Brickwork with unifying timber 'framework'

Historic brick with modern timber framework

Brickwork with timber 'framework'

29