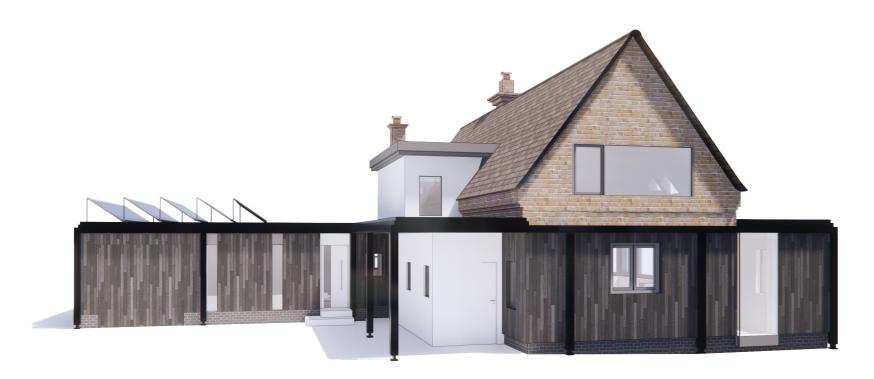

**Design Concept** 

- O1) Steel exo-skeleton structure provides support for new roof to converted garage area and extends roof to entrance area forming entrance colonnade
- 02) External painted timber cladding creates a unified external appearance across the ground floor fixing the mixture in brickwork from various times
- (03) Photovoltaic panels to new garage roof provides sustainable energy
- O4) Projecting glass oriel window creates slot transition between volumes and is 'held' together by exposed external framework

- O1) Cladding to dining nook volume matches material to garage and cinema block unifying the whole ground floor
- Replacement roofing material fixes leaking roof and improves environmental performance

Design Concept

References

Brickwork with unifying timber 'framework'

Historic brick with modern timber framework

Brickwork with timber 'framework'

29