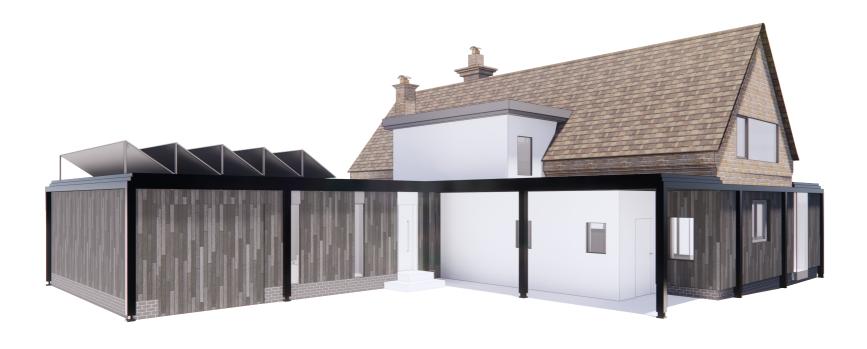

**Design Concept** 

- O1) Steel exo-skeleton structure provides support for new roof to converted garage area and extends roof to entrance area forming entrance colonnade
- 02) External painted timber cladding creates a unified external appearance across the ground floor fixing the mixture in brickwork from various times
- (03) Photovoltaic panels to new garage roof provides sustainable energy
- O4) Projecting glass oriel window creates slot transition between volumes and is 'held' together by exposed external framework

- O1) Cladding to dining nook volume matches material to garage and cinema block unifying the whole ground floor
- Replacement roofing material fixes leaking roof and improves environmental performance

Design Concept

References

Brickwork with unifying timber 'framework'

Historic brick with modern timber framework

Brickwork with timber 'framework'

29