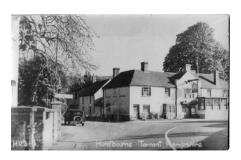

20142

George & Dragon 1924 [mt]

George & Dragon showing "Garvey" in background Postmarked 20 July 1924

George & Dragon postcards (house in background is Garvey) 1924 [mt]

Ibthorpe Road from The Square HbT 1974 [be]