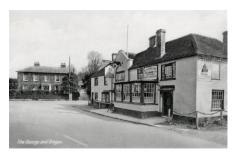

20142

George & Dragon 1924 [mt]

George & Dragon showing "Garvey" in background Postmarked 20 July 1924

George & Dragon postcards (house in background is Garvey) 1924 [mt]

Ibthorpe Road from The Square HbT 1974 [be]

The George & Dragon c.1920 & Fred Coleman with his cows[pc]

The George & Dragon c1935

The George & Dragon c1955

The Square - Mrs Willis & Roger Willis - Sep 1963 [pc]

The Square 1963 [pc]

The Square c.1920 [pc]