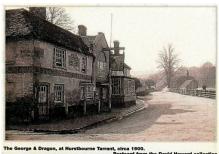

20142

George & Dragon 1924 [mt]

George & Dragon showing "Garvey" in background Postmarked 20 July 1924

George & Dragon postcards (house in background is Garvey) 1924 [mt]

Ibthorpe Road from The Square HbT 1974 [be]