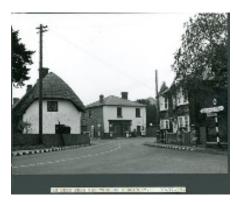

20142

George & Dragon 1924 [mt]

George & Dragon showing "Garvey" in background Postmarked 20 July 1924

George & Dragon postcards (house in background is Garvey) 1924 [mt]

Ibthorpe Road from The Square HbT 1974 [be]

IMG\_7156

Stagecoach at George & Dragon c.1965 [pc]

Stagecoach at The square c1965 [pc]

The George & Dragon - 1940's

The George & Dragon - 1950

The George & Dragon c.1955

The George & Dragon and The Square c.1960 [pc]

The George & Dragon c.1920 & Fred Coleman with his cows[pc]

The George & Dragon c1935

The George & Dragon c1955

The Square - Mrs Willis & Roger Willis - Sep 1963 [pc]

The Square 1963 [pc]

The Square c.1920 [pc]