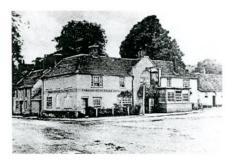

20142

George & Dragon 1924 [mt]

George & Dragon showing "Garvey" in background Postmarked 20 July 1924

George & Dragon postcards (house in background is Garvey) 1924 [mt]

Ibthorpe Road from The Square HbT 1974 [be]