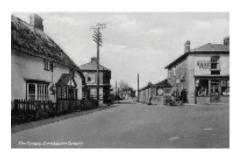

20142

George & Dragon 1924 [mt]

George & Dragon showing "Garvey" in background Postmarked 20 July 1924

George & Dragon postcards (house in background is Garvey) 1924 [mt]

Ibthorpe Road from The Square HbT 1974 [be]