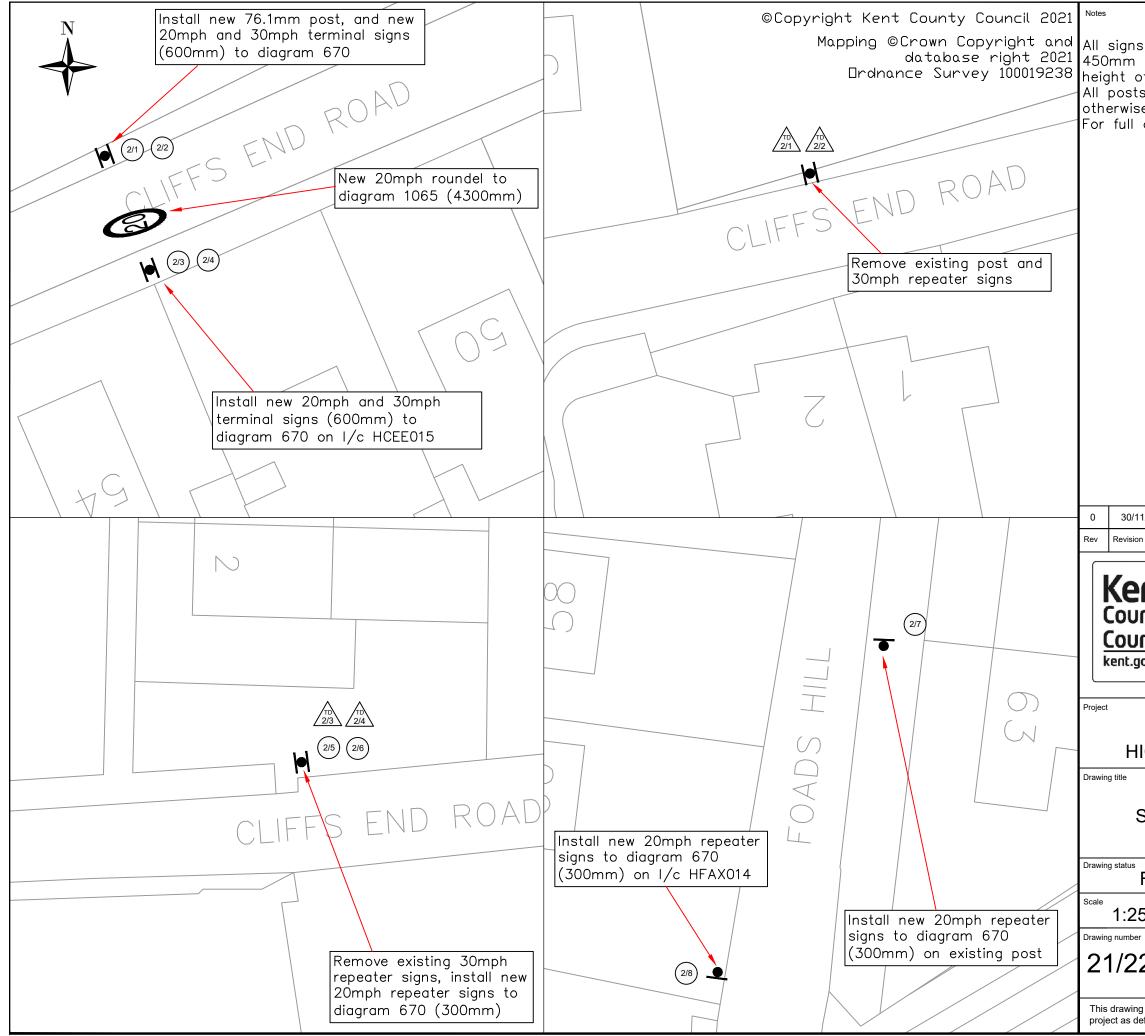

S:\GT SPD\Districts\TH\THANET beyond Jan 18\HIP\Cliffsend\20mph\Cliffsend 20mph design.dwg

| from<br>of 21<br>s 76<br>se sp                                                                                                                               | have a lateral ch<br>edge of carriac<br>50mm unless oth<br>.1mm diameter t<br>ecified.<br>ils refer to sign | geway d<br>nerwise<br>ubular | and<br>sp<br>ste         | mc<br>becif                    | ounti<br>ied.        | ng       |
|--------------------------------------------------------------------------------------------------------------------------------------------------------------|-------------------------------------------------------------------------------------------------------------|------------------------------|--------------------------|--------------------------------|----------------------|----------|
|                                                                                                                                                              |                                                                                                             |                              |                          |                                |                      |          |
| 1/21<br>n Date                                                                                                                                               | Purpose of revision                                                                                         |                              |                          | RJH<br>Drawn                   | LW<br>Chec'd         | App'd    |
| nty<br>ncil<br>jov.uk                                                                                                                                        |                                                                                                             |                              | Hig<br>Ind<br>Ash<br>N24 | hway<br>lustria<br>ford<br>8AD | ' Dep<br>al Est<br>) | ot       |
| CLIFFSEND 20MPH<br>IGHWAY IMPROVEMENT PLAN                                                                                                                   |                                                                                                             |                              |                          |                                |                      |          |
| DETAILED DESIGN<br>SIGNS AND ROAD MARKINGS                                                                                                                   |                                                                                                             |                              |                          |                                |                      |          |
| FOR CONSTRUCTION                                                                                                                                             |                                                                                                             |                              |                          |                                |                      |          |
| 50 at A3 Do not sca                                                                                                                                          |                                                                                                             |                              |                          |                                |                      | ale      |
|                                                                                                                                                              | EXT-TH-13                                                                                                   | _                            |                          | -                              |                      | Rev<br>O |
| g is not to be used in whole or part other than for the intended purpose and<br>efined on this drawing. Refer to the contract for full terms and conditions. |                                                                                                             |                              |                          |                                |                      |          |