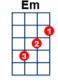

## artist:John Denver, writer:John Denver

John Denver: https://www.youtube.com/watch?v=1tqfUjLQAAq capo on 2

```
You [C] fill up my [F] sen[G]ses [Am],
Like a [F] night in the [C] forest [Em] [Am]
Like a [G] mountain in [F] spring[G]time [Dm],
Like a [F] walk in the [G] rain [G7]
Like a [G] storm in the [F] des[G]ert [Am],
Like a [F] sleepy blue [C] ocean [Em] [Am]
You [G] fill up my [F] sen[G]ses [Dm],
Come [G7] fill me a[C]gain [C] [F] [C]
```

You [C] fill up my [F] sen[G]ses [Am],
Like a [F] night in the [C] forest [Em] [Am]
Like a [G] mountain in [F] spring[G]time [Dm],
Like a [F] walk in the [G] rain [G7]
Like a [G] storm in the [F] des[G]ert [Am],

Let me [F] give my life [C] to you [Em] [Am] [G] Come let me [F] love [G] you [Dm] Come [G7] love me a[C]gain [C] [F] [C]

```
You [C] fill up my [F] sen[G]ses [Am],
Like a [F] night in the [C] forest [Em] [Am]
Like a [G] mountain in [F] spring[G]time [Dm]
Like a [F] walk in the [G] rain [G7]
Like a [G] storm in the [F] des[G]ert [Am],
Like a [F] sleepy blue [C] ocean [Em] [Am]
You [G] fill up my [F] sen[G]ses [Dm]
Come [G7] fill me a[C]gain [F] [C] [F] [C]
```