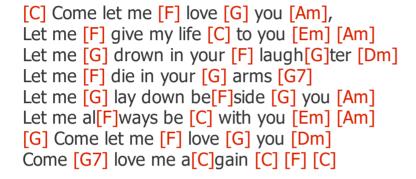

Let me [F] give my life [C] to you [Em] [Am] [G] Come let me [F] love [G] you [Dm] Come [G7] love me a[C]gain [C] [F] [C]

```
You [C] fill up my [F] sen[G]ses [Am],
Like a [F] night in the [C] forest [Em] [Am]
Like a [G] mountain in [F] spring[G]time [Dm]
Like a [F] walk in the [G] rain [G7]
Like a [G] storm in the [F] des[G]ert [Am],
Like a [F] sleepy blue [C] ocean [Em] [Am]
You [G] fill up my [F] sen[G]ses [Dm]
Come [G7] fill me a[C]gain [F] [C] [F] [C]
```