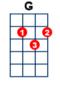

## artist:John Denver, writer:John Denver

John Denver: https://www.youtube.com/watch?v=1tqfUjLQAAq capo on 2

```
You [C] fill up my [F] sen[G]ses [Am],
Like a [F] night in the [C] forest [Em] [Am]
Like a [G] mountain in [F] spring[G]time [Dm],
Like a [F] walk in the [G] rain [G7]
Like a [G] storm in the [F] des[G]ert [Am],
Like a [F] sleepy blue [C] ocean [Em] [Am]
You [G] fill up my [F] sen[G]ses [Dm],
Come [G7] fill me a[C]gain [C] [F] [C]
```

You [C] fill up my [F] sen[G]ses [Am],
Like a [F] night in the [C] forest [Em] [Am]
Like a [G] mountain in [F] spring[G]time [Dm],
Like a [F] walk in the [G] rain [G7]
Like a [G] storm in the [F] des[G]ert [Am],

Let me [F] give my life [C] to you [Em] [Am] [G] Come let me [F] love [G] you [Dm] Come [G7] love me a[C]gain [C] [F] [C]

```
You [C] fill up my [F] sen[G]ses [Am],
Like a [F] night in the [C] forest [Em] [Am]
Like a [G] mountain in [F] spring[G]time [Dm]
Like a [F] walk in the [G] rain [G7]
Like a [G] storm in the [F] des[G]ert [Am],
Like a [F] sleepy blue [C] ocean [Em] [Am]
You [G] fill up my [F] sen[G]ses [Dm]
Come [G7] fill me a[C]gain [F] [C] [F] [C]
```