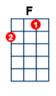

## artist:John Denver, writer:John Denver

John Denver: https://www.youtube.com/watch?v=1tqfUjLQAAq capo on 2

```
You [C] fill up my [F] sen[G]ses [Am],
Like a [F] night in the [C] forest [Em] [Am]
Like a [G] mountain in [F] spring[G]time [Dm],
Like a [F] walk in the [G] rain [G7]
Like a [G] storm in the [F] des[G]ert [Am],
Like a [F] sleepy blue [C] ocean [Em] [Am]
You [G] fill up my [F] sen[G]ses [Dm],
Come [G7] fill me a[C]gain [C] [F] [C]
```

You [C] fill up my [F] sen[G]ses [Am],
Like a [F] night in the [C] forest [Em] [Am]
Like a [G] mountain in [F] spring[G]time [Dm],
Like a [F] walk in the [G] rain [G7]
Like a [G] storm in the [F] des[G]ert [Am],

Let me [F] give my life [C] to you [Em] [Am] [G] Come let me [F] love [G] you [Dm] Come [G7] love me a[C]gain [C] [F] [C]

```
You [C] fill up my [F] sen[G]ses [Am],
Like a [F] night in the [C] forest [Em] [Am]
Like a [G] mountain in [F] spring[G]time [Dm]
Like a [F] walk in the [G] rain [G7]
Like a [G] storm in the [F] des[G]ert [Am],
Like a [F] sleepy blue [C] ocean [Em] [Am]
You [G] fill up my [F] sen[G]ses [Dm]
Come [G7] fill me a[C]gain [F] [C] [F] [C]
```