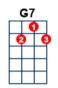

## artist:John Denver, writer:John Denver

John Denver: https://www.youtube.com/watch?v=1tqfUjLQAAq capo on 2

```
You [C] fill up my [F] sen[G]ses [Am],
Like a [F] night in the [C] forest [Em] [Am]
Like a [G] mountain in [F] spring[G]time [Dm],
Like a [F] walk in the [G] rain [G7]
Like a [G] storm in the [F] des[G]ert [Am],
Like a [F] sleepy blue [C] ocean [Em] [Am]
You [G] fill up my [F] sen[G]ses [Dm],
Come [G7] fill me a[C]gain [C] [F] [C]
```

You [C] fill up my [F] sen[G]ses [Am],
Like a [F] night in the [C] forest [Em] [Am]
Like a [G] mountain in [F] spring[G]time [Dm],
Like a [F] walk in the [G] rain [G7]
Like a [G] storm in the [F] des[G]ert [Am],

Let me [F] give my life [C] to you [Em] [Am] [G] Come let me [F] love [G] you [Dm] Come [G7] love me a[C]gain [C] [F] [C]

```
You [C] fill up my [F] sen[G]ses [Am],
Like a [F] night in the [C] forest [Em] [Am]
Like a [G] mountain in [F] spring[G]time [Dm]
Like a [F] walk in the [G] rain [G7]
Like a [G] storm in the [F] des[G]ert [Am],
Like a [F] sleepy blue [C] ocean [Em] [Am]
You [G] fill up my [F] sen[G]ses [Dm]
Come [G7] fill me a[C]gain [F] [C] [F] [C]
```