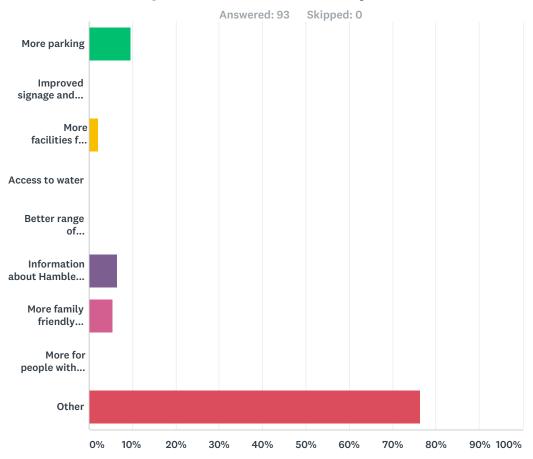

## Q9 What improvements would you recommend?

| swer Choices                                      | Responses |    |
|---------------------------------------------------|-----------|----|
| More parking                                      | 9.68%     | 9  |
| Improved signage and footways                     | 0.00%     | 0  |
| More facilities for visitors – shops, cafes, pubs | 2.15%     | 2  |
| Access to water                                   | 0.00%     | 0  |
| Better range of accommodation                     | 0.00%     | 0  |
| Information about Hamble and things to do         | 6.45%     | 6  |
| More family friendly activities                   | 5.38%     | 5  |
| More for people with limited mobility             | 0.00%     | 0  |
| Other                                             | 76.34%    | 71 |
| tal Respondents: 93                               |           |    |