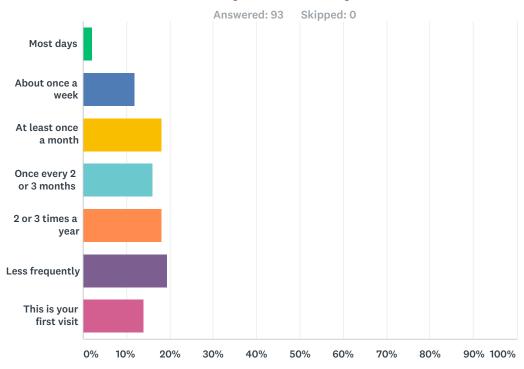

### Q5 How often do you usually visit Hamble?

| Answer Choices           | Responses |    |
|--------------------------|-----------|----|
| Most days                | 2.15%     | 2  |
| About once a week        | 11.83%    | 11 |
| At least once a month    | 18.28%    | 17 |
| Once every 2 or 3 months | 16.13%    | 15 |
| 2 or 3 times a year      | 18.28%    | 17 |
| Less frequently          | 19.35%    | 18 |
| This is your first visit | 13.98%    | 13 |
| Total                    |           | 93 |