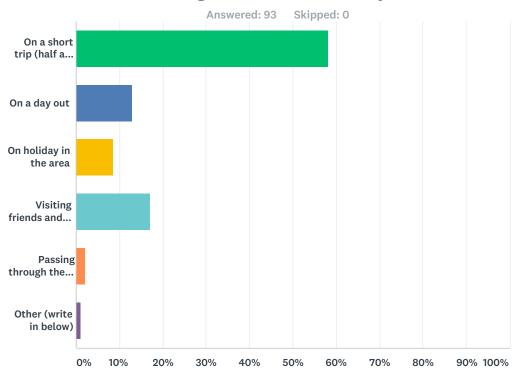

### Q1 Which of the following best describes your situation today?

| nswer Choices                                           | Responses |    |
|---------------------------------------------------------|-----------|----|
| On a short trip (half a day)                            | 58.06%    | 54 |
| On a day out                                            | 12.90%    | 12 |
| On holiday in the area                                  | 8.60%     | 8  |
| Visiting friends and relatives on holiday in the area   | 17.20%    | 16 |
| Passing through the area to/from my holiday destination | 2.15%     | 2  |
| Other (write in below)                                  | 1.08%     | 1  |
| otal Respondents: 93                                    |           |    |