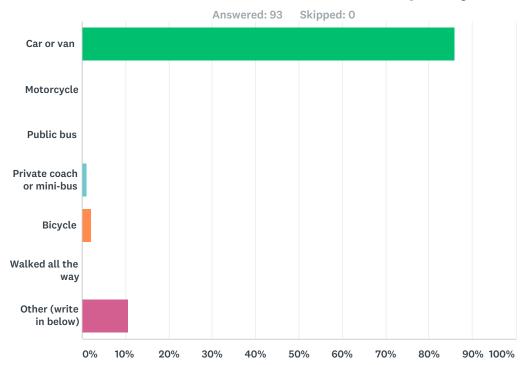

### Q3 What was the main method of transport you used?

| Answer Choices            | Responses |    |
|---------------------------|-----------|----|
| Car or van                | 86.02%    | 80 |
| Motorcycle                | 0.00%     | 0  |
| Public bus                | 0.00%     | 0  |
| Private coach or mini-bus | 1.08%     | 1  |
| Bicycle                   | 2.15%     | 2  |
| Walked all the way        | 0.00%     | 0  |
| Other (write in below)    | 10.75%    | 10 |
| Total Respondents: 93     |           |    |