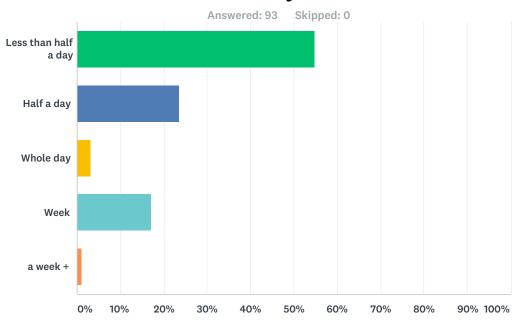

# Q4 How long have you spent or do you intend to spend here today?

| Answer Choices       | Responses |    |
|----------------------|-----------|----|
| Less than half a day | 54.84%    | 51 |
| Half a day           | 23.66%    | 22 |
| Whole day            | 3.23%     | 3  |
| Week                 | 17.20%    | 16 |
| a week +             | 1.08%     | 1  |
| Total                |           | 93 |