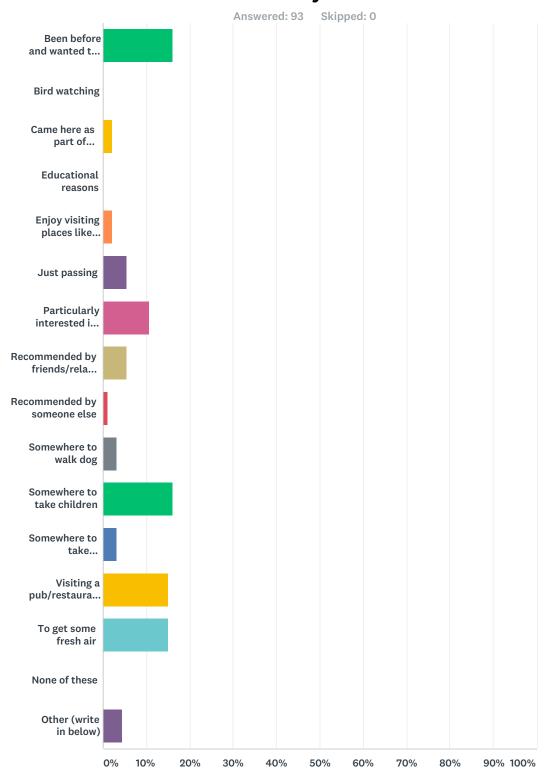

## **Q6** Which would you say is your main reason for visiting Hamble today?

| Answer Choices                      | Responses |    |
|-------------------------------------|-----------|----|
| Been before and wanted to come back | 16.13%    | 15 |
| Bird watching                       | 0.00%     | 0  |

| Came here as part of organised trip            | 2.15%  |  |
|------------------------------------------------|--------|--|
| Educational reasons                            | 0.00%  |  |
| Enjoy visiting places like this                | 2.15%  |  |
| Just passing                                   | 5.38%  |  |
| Particularly interested in nature at this site | 10.75% |  |
| Recommended by friends/relatives               | 5.38%  |  |
| Recommended by someone else                    | 1.08%  |  |
| Somewhere to walk dog                          | 3.23%  |  |
| Somewhere to take children                     | 16.13% |  |
| Somewhere to take friends/relatives            | 3.23%  |  |
| Visiting a pub/restaurant in the village       | 15.05% |  |
| To get some fresh air                          | 15.05% |  |
| None of these                                  | 0.00%  |  |
| Other (write in below)                         | 4.30%  |  |
| al Respondents: 93                             |        |  |