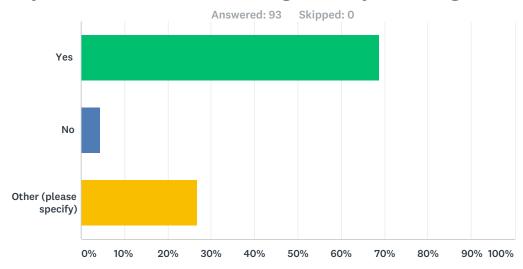

## Q7 If you had food or beverage today was it good value?

| Answer Choices         | Responses        |
|------------------------|------------------|
| Yes                    | <b>68.82%</b> 64 |
| No                     | 4.30% 4          |
| Other (please specify) | <b>26.88%</b> 25 |
| Total                  | 93               |