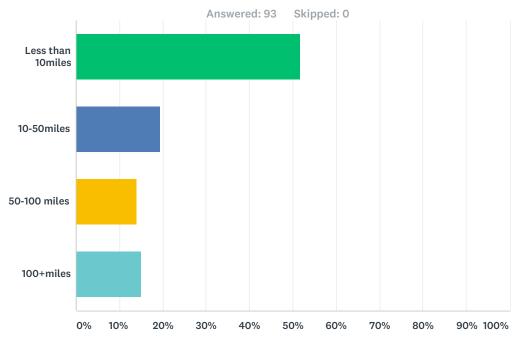

## Q2 How far did you travel to get here?

| Answer Choices    | Responses |    |
|-------------------|-----------|----|
| Less than 10miles | 51.61%    | 48 |
| 10-50miles        | 19.35%    | 18 |
| 50-100 miles      | 13.98%    | 13 |
| 100+miles         | 15.05%    | 14 |
| Total             |           | 93 |