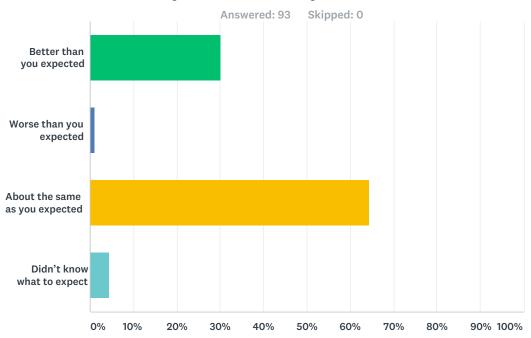

## Q8 Was your visit/day out here.....

| Answer Choices                 | Responses |    |
|--------------------------------|-----------|----|
| Better than you expected       | 30.11%    | 28 |
| Worse than you expected        | 1.08%     | 1  |
| About the same as you expected | 64.52%    | 60 |
| Didn't know what to expect     | 4.30%     | 4  |
| Total                          |           | 93 |