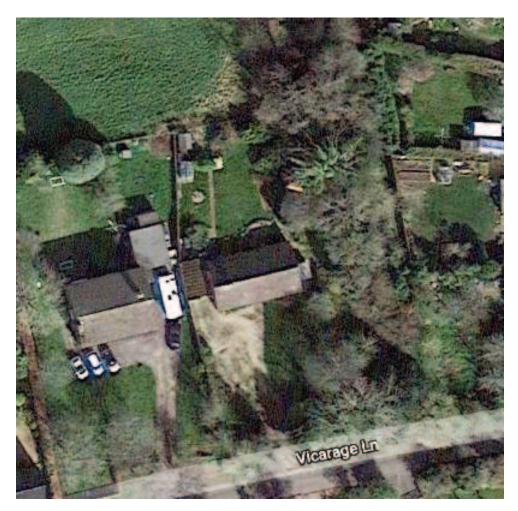

#### iii. Glencoe, Vicarage Lane

A majority of public attending wished to discuss Glencoe in Vicarage Lane regarding:

- 1. The planning application for demolition of the bungalow and two new houses see 18.90 below.
- 2. Felling and removal or burning of all vegetation including mature trees and hedgerows from the site in early June.
- 3. Ongoing burning of waste material at the site.
- 1. Planning Application

## <u>Draft comments for discussion</u>

- A. 'PRINCIPLE OF DEVELOPMENT'
- The site is within Hound Green settlement policy boundary
- the principle of small scale new housing development within rural settlements is allowed, subject to specified criteria
- principle of development of Filia Cottage accepted by Hart and appeal Inspectors
- brownfield site as per residential garden in rural area
- No specific objections raised to the proposal for the two houses, but strong objection to the removal of vegetation and screening. SEE APPENDIX I

#### C STREET SCENE

- The two proposed houses will dominate the site to a much greater degree than the present bungalow.
- As all mature boundary hedging and trees have been removed, the present impact on the street scene is severe. The proposal is insufficient in quantity and detail of native planting.
- A substantial, detailed native planting scheme will be needed for screening and to restore the street scene in keeping with the rural aspect of Vicarage Lane.
- The proposal for a double driveway access 7.5m (25ft) in width, will prevent restoration of much of the hedgerow and create a permanently open aspect fronting the houses. Suggestions central single driveway serving both properties; or single driveways at opposite sides of the properties.

## D. LANDSCAPE AND FOOTPATH 13

- The vegetation removed was part of a continuous corridor of mature hedgerow and trees extending alongside fields and bordering Mattingley Footpath 13. Its removal has a detrimental impact on the landscape, and in particular the amenity value and views from the footpath leading North from Vicarage Lane.
- Previous views of trees will be views of a house.