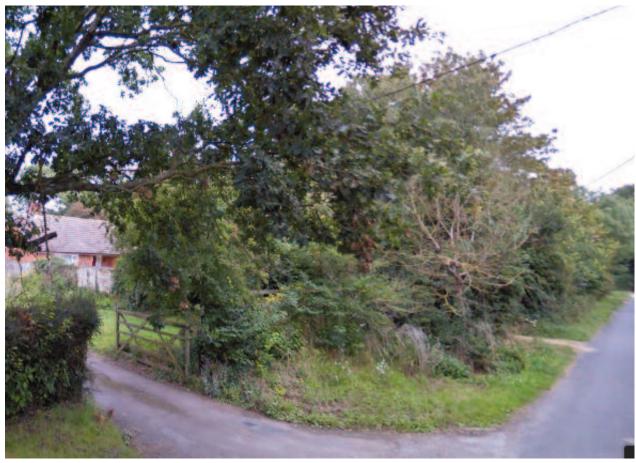

#### iii. Glencoe, Vicarage Lane

A majority of public attending wished to discuss Glencoe in Vicarage Lane regarding:

- 1. The planning application for demolition of the bungalow and two new houses see 18.90 below.
- 2. Felling and removal or burning of all vegetation including mature trees and hedgerows from the site in early June.
- 3. Ongoing burning of waste material at the site.
- 1. Planning Application

#### C STREET SCENE

- The two proposed houses will dominate the site to a much greater degree than the present bungalow.
- As all mature boundary hedging and trees have been removed, the present impact on the street scene is severe. The proposal is insufficient in quantity and detail of native planting.
- A substantial, detailed native planting scheme will be needed for screening and to restore the street scene in keeping with the rural aspect of Vicarage Lane.
- The proposal for a double driveway access 7.5m (25ft) in width, will prevent restoration of much of the hedgerow and create a permanently open aspect fronting the houses. Suggestions central single driveway serving both properties; or single driveways at opposite sides of the properties.

## D. LANDSCAPE AND FOOTPATH 13

- The vegetation removed was part of a continuous corridor of mature hedgerow and trees extending alongside fields and bordering Mattingley Footpath 13. Its removal has a detrimental impact on the landscape, and in particular the amenity value and views from the footpath leading North from Vicarage Lane.
- Previous views of trees will be views of a house.