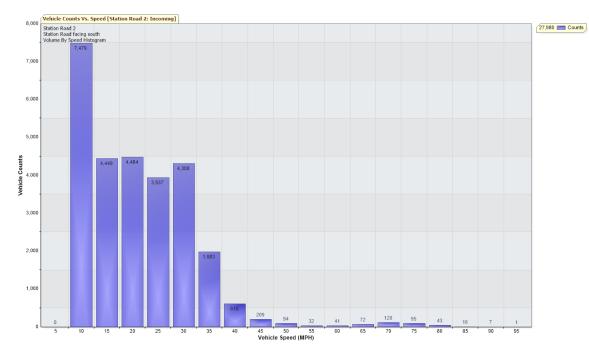

## Cantley SAM2 Data Station Road – facing South December 2023

Speed Intervals = 5MPH Time Intervals = Instant

Traffic Report from 05/12/2023 14:00:00 to 11/01/2024 16:59:59

85<sup>th</sup> Percentile Speed = 29MPH 85<sup>th</sup> Percentile Vehicles = 23,853 **Max Speed = 95 MPH on 15/12/2023 07:05:00** Average Speed: 18.83 Total Vehicles: 28,062 AADT: 755