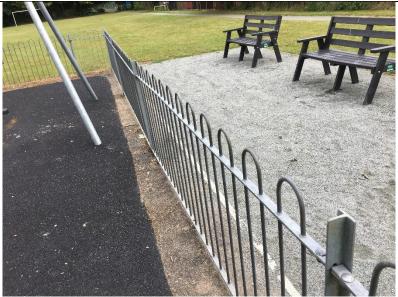

**Item:** Bow Top Fencing & Gates

Manufacturer: Unknown

**Observation:** 

A few panels are slightly loose

**Tighten fixings** 

#### **Observation:**

Fencing slightly damaged in places

#### Task:

**Monitor only** 