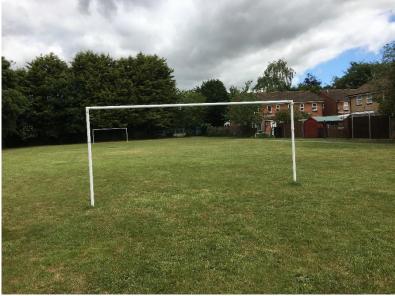

Manufacturer: Unknown

Observation:
Goal are surface worn away

Task: Consider reinstating

**Observation:** Minor rusting

Task: Monitor only at this stage

Signed:

Report Completed: 11/6/20