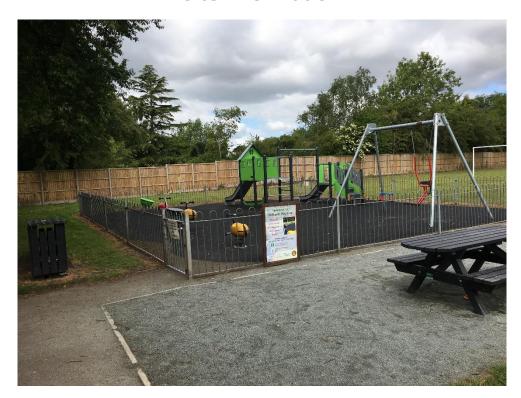

**Item:** Bow Top Fencing & Gates

Manufacturer: Unknown

**Observation:** 

A few panels are slightly loose

**Tighten fixings** 

#### **Observation:**

Fencing slightly damaged in places

#### Task:

**Monitor only** 

#### **Observation:**

Some bolts are showing protruding excess threads

#### Task:

Consider capping or sheathing

| Item: Spring Rockers |                                    |  |  |  |
|----------------------|------------------------------------|--|--|--|
| Manufacturer: Kompan |                                    |  |  |  |
|                      |                                    |  |  |  |
|                      | Observation:<br>Item in good order |  |  |  |
|                      | nem m good order                   |  |  |  |
|                      | Task:<br>None                      |  |  |  |
|                      |                                    |  |  |  |
|                      |                                    |  |  |  |
|                      |                                    |  |  |  |

| Item: Seesaw Springer Unit |                                    |  |  |
|----------------------------|------------------------------------|--|--|
| Manufacturer: Kompan       |                                    |  |  |
|                            |                                    |  |  |
|                            | Observation:<br>Item in good order |  |  |
|                            |                                    |  |  |
|                            | Task:<br>None                      |  |  |
|                            |                                    |  |  |
|                            |                                    |  |  |
|                            |                                    |  |  |
|                            |                                    |  |  |
|                            |                                    |  |  |
|                            |                                    |  |  |
|                            |                                    |  |  |
|                            |                                    |  |  |
|                            |                                    |  |  |

| Item: Two Tower Multiplay Unit |                                    |  |
|--------------------------------|------------------------------------|--|
| Manufacturer: Kompan           |                                    |  |
|                                |                                    |  |
|                                | Observation:<br>Item in good order |  |
|                                |                                    |  |
|                                | Task:<br>None                      |  |
|                                |                                    |  |
|                                |                                    |  |
|                                |                                    |  |
|                                |                                    |  |
|                                |                                    |  |
|                                |                                    |  |
|                                |                                    |  |
|                                |                                    |  |
|                                |                                    |  |
|                                |                                    |  |

| Item: 1 Bay 2 Seat Swing Unit |        |                                    |  |  |
|-------------------------------|--------|------------------------------------|--|--|
| Manufacturer:                 | Kompan |                                    |  |  |
|                               |        |                                    |  |  |
|                               |        | Observation:<br>Item in good order |  |  |
|                               |        | Norm Massa eras.                   |  |  |
|                               |        | Task:<br>None                      |  |  |
|                               |        |                                    |  |  |
|                               |        |                                    |  |  |
|                               |        |                                    |  |  |
|                               |        |                                    |  |  |
|                               |        |                                    |  |  |
|                               |        |                                    |  |  |
|                               |        |                                    |  |  |
|                               |        |                                    |  |  |
|                               |        |                                    |  |  |
|                               |        |                                    |  |  |

| Item: Spinner Bowl   |                                    |  |
|----------------------|------------------------------------|--|
| Manufacturer: Kompan |                                    |  |
|                      |                                    |  |
|                      | Observation:<br>Item in good order |  |
|                      | item in good order                 |  |
|                      | Task:<br>None                      |  |
|                      |                                    |  |
|                      |                                    |  |