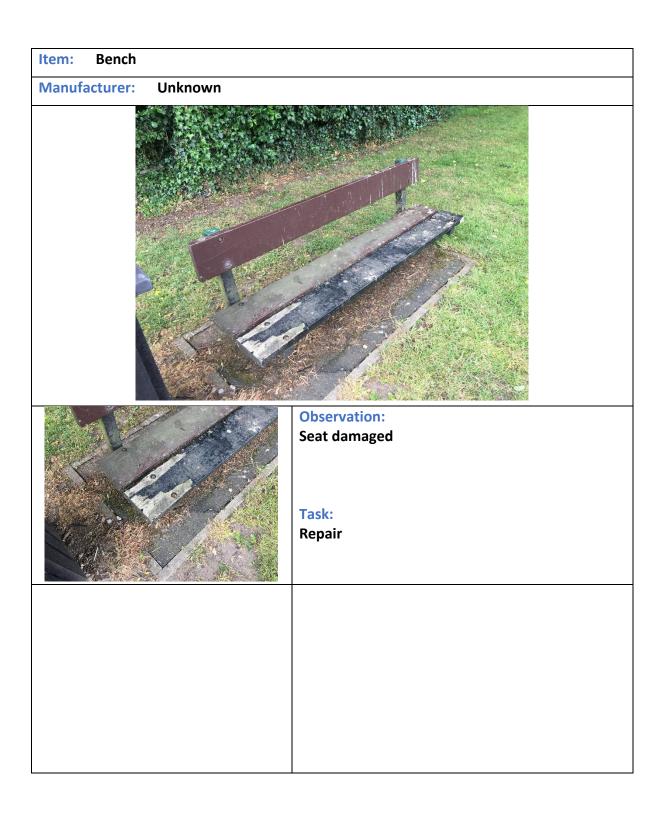

Add new sticker/label. Monitor corrosion.

Item: Waste Bin

Manufacturer: Marmax

Observation:

Item in good order

Task:

None

| Item: Benches (2no.) & Picnic Table |                                      |  |  |
|-------------------------------------|--------------------------------------|--|--|
| Manufacturer: Marmax                |                                      |  |  |
| Manufacturer: Marmax                |                                      |  |  |
|                                     |                                      |  |  |
|                                     | Observation: Items are in good order |  |  |
|                                     | Task:<br>None                        |  |  |
|                                     |                                      |  |  |
|                                     |                                      |  |  |
|                                     |                                      |  |  |
|                                     |                                      |  |  |
|                                     |                                      |  |  |
|                                     |                                      |  |  |
|                                     |                                      |  |  |