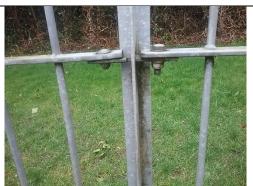

**Item:** Bow Top Fencing & Gates

Manufacturer: Unknown

**Observation:** 

A few panels are slightly loose

**Tighten fixings** 

#### **Observation:**

Fencing slightly damaged in places

#### Task:

**Monitor only** 

#### **Observation:**

Some bolts are showing protruding excess threads

#### Task:

Consider capping or sheathing

| Item: Spring Rockers |                                    |  |  |  |
|----------------------|------------------------------------|--|--|--|
| Manufacturer: Kompan |                                    |  |  |  |
|                      |                                    |  |  |  |
|                      | Observation:<br>Item in good order |  |  |  |
|                      | nem m good order                   |  |  |  |
|                      | Task:<br>None                      |  |  |  |
|                      |                                    |  |  |  |
|                      |                                    |  |  |  |
|                      |                                    |  |  |  |