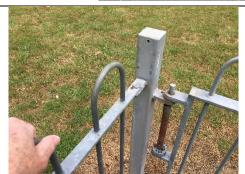

#### **Observation:**

Some bolts are showing protruding excess threads

#### Task:

Consider capping or sheathing

| Item: Spring Rockers |                                    |  |  |  |
|----------------------|------------------------------------|--|--|--|
| Manufacturer: Kompan |                                    |  |  |  |
|                      |                                    |  |  |  |
|                      | Observation:<br>Item in good order |  |  |  |
|                      | nem m good order                   |  |  |  |
|                      | Task:<br>None                      |  |  |  |
|                      |                                    |  |  |  |
|                      |                                    |  |  |  |
|                      |                                    |  |  |  |