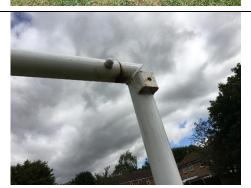

Manufacturer: Unknown

Observation:
Goal are surface worn away

Task: Consider reinstating

**Observation:** Minor rusting

Task: Monitor only at this stage

Signed:

Report Completed: 11/6/20