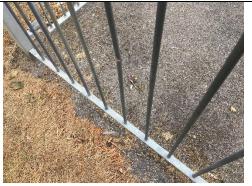

#### **Observation:**

Fencing slightly damaged in places

#### Task:

**Monitor only** 