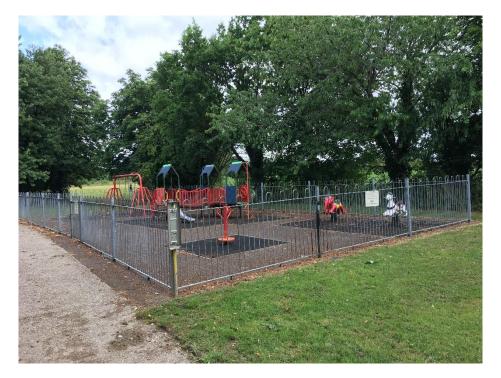

# Site Information

Inspection completed: 10.40 am.

Weather: Sunny intervals

**General Site Comments:** 

Area subjected to the Government's closures/restrictions due to the Covid 19 Coronavirus.

| Item: 1 Bay 2 Cradle Seat Swing Unit |                                                                                                                                        |  |
|--------------------------------------|----------------------------------------------------------------------------------------------------------------------------------------|--|
| Manufacturer: Wicksteed Leisure      |                                                                                                                                        |  |
|                                      |                                                                                                                                        |  |
|                                      | Observation:                                                                                                                           |  |
|                                      | Tiles are separating<br>Task:<br>Fill gaps                                                                                             |  |
|                                      | Observation:<br>Minimal wear on shackle connections<br>Task:<br>Monitor only at this stage                                             |  |
|                                      | Observation:<br>Minor damage on both seats, heavily stained<br>with algae<br>Task:<br>Monitor damage. Clean off algae or replace seats |  |

| Item: Bow Top Fencing & Gates |                                                                  |  |
|-------------------------------|------------------------------------------------------------------|--|
| Manufacturer: Unknown         |                                                                  |  |
|                               |                                                                  |  |
|                               | Observation:<br>Some minor damage to fencing<br>Task:<br>Monitor |  |
|                               | See comment above                                                |  |
|                               |                                                                  |  |