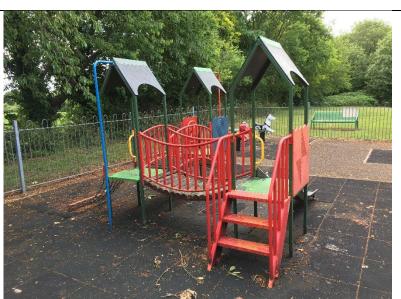

## Item: Three Tower Junior Multiplay Unit

### Manufacturer: Wicksteed Leisure

|  | Observation:<br>Some wear to several round logs on the bridge           |
|--|-------------------------------------------------------------------------|
|  | Task:<br>Replace those particularly where wear is on the<br>connections |
|  | Observation:<br>Paintwork is poor throughout                            |
|  | Task:<br>Consider re-painting                                           |
|  | Observation:<br>Graffiti etched in to the roof                          |
|  | Task:<br>Monitor as almost impossible to remove                         |

| Observation:<br>Some minor damage on slide |
|--------------------------------------------|
| Task:<br>Monitor only at this stage        |
|                                            |
|                                            |
|                                            |
|                                            |