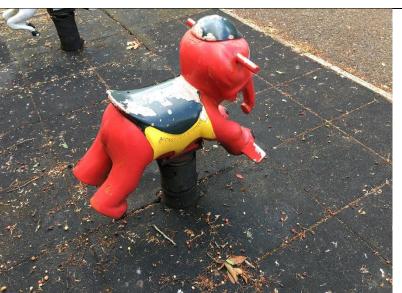

| Item: | Elephant Springer |
|-------|-------------------|
|-------|-------------------|

#### Manufacturer: Wicksteed Leisure

Task:

Monitor and as necessary replace collar/sheath

**Observation:** Paintwork in poor condition

Task: Consider re-painting

| Item: Horse Springer            |                                                                  |  |
|---------------------------------|------------------------------------------------------------------|--|
| Manufacturer: Wicksteed Leisure |                                                                  |  |
|                                 |                                                                  |  |
|                                 | Observation:                                                     |  |
|                                 | Tiles are separating slightly in places<br>Task:<br>Infill tiles |  |
|                                 | Observation:<br>Collar/sheath has wear                           |  |
|                                 | Task:<br>Monitor and as necessary replace collar/sheath          |  |
|                                 | Observation:<br>Paintwork in poor condition                      |  |
|                                 | Task:<br>Consider re-painting                                    |  |