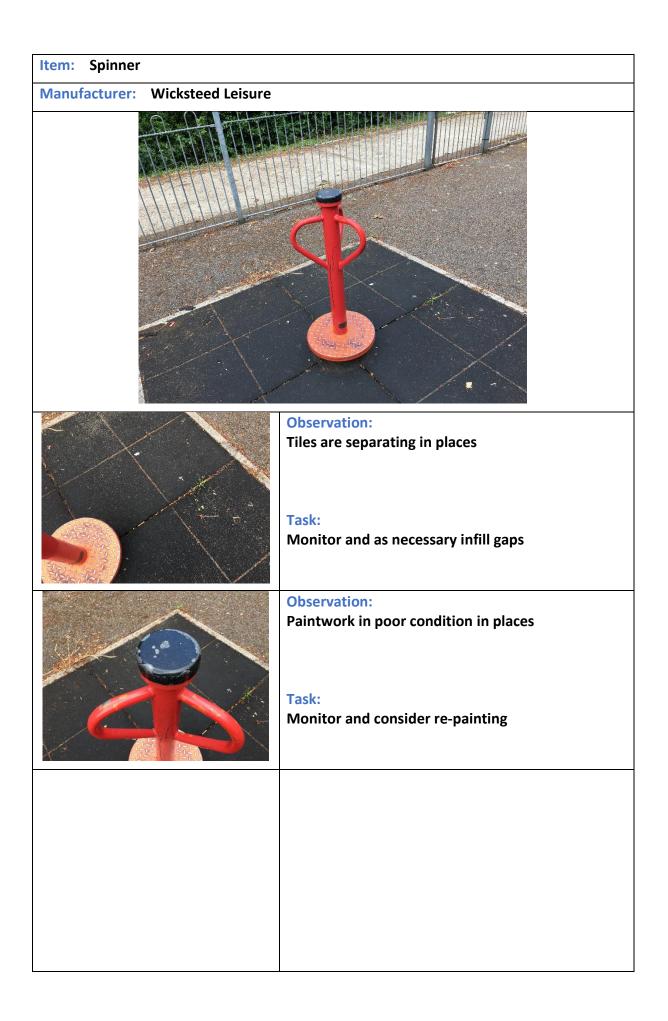

# Site Information

Inspection completed: 10.40 am.

Weather: Sunny intervals

**General Site Comments:** 

Area subjected to the Government's closures/restrictions due to the Covid 19 Coronavirus.

| Item: 1 Bay 2 Cradle Seat Swing Unit |                                                                                                                                        |  |
|--------------------------------------|----------------------------------------------------------------------------------------------------------------------------------------|--|
| Manufacturer: Wicksteed Leisure      |                                                                                                                                        |  |
|                                      |                                                                                                                                        |  |
|                                      | Observation:                                                                                                                           |  |
|                                      | Tiles are separating<br>Task:<br>Fill gaps                                                                                             |  |
|                                      | Observation:<br>Minimal wear on shackle connections<br>Task:<br>Monitor only at this stage                                             |  |
|                                      | Observation:<br>Minor damage on both seats, heavily stained<br>with algae<br>Task:<br>Monitor damage. Clean off algae or replace seats |  |