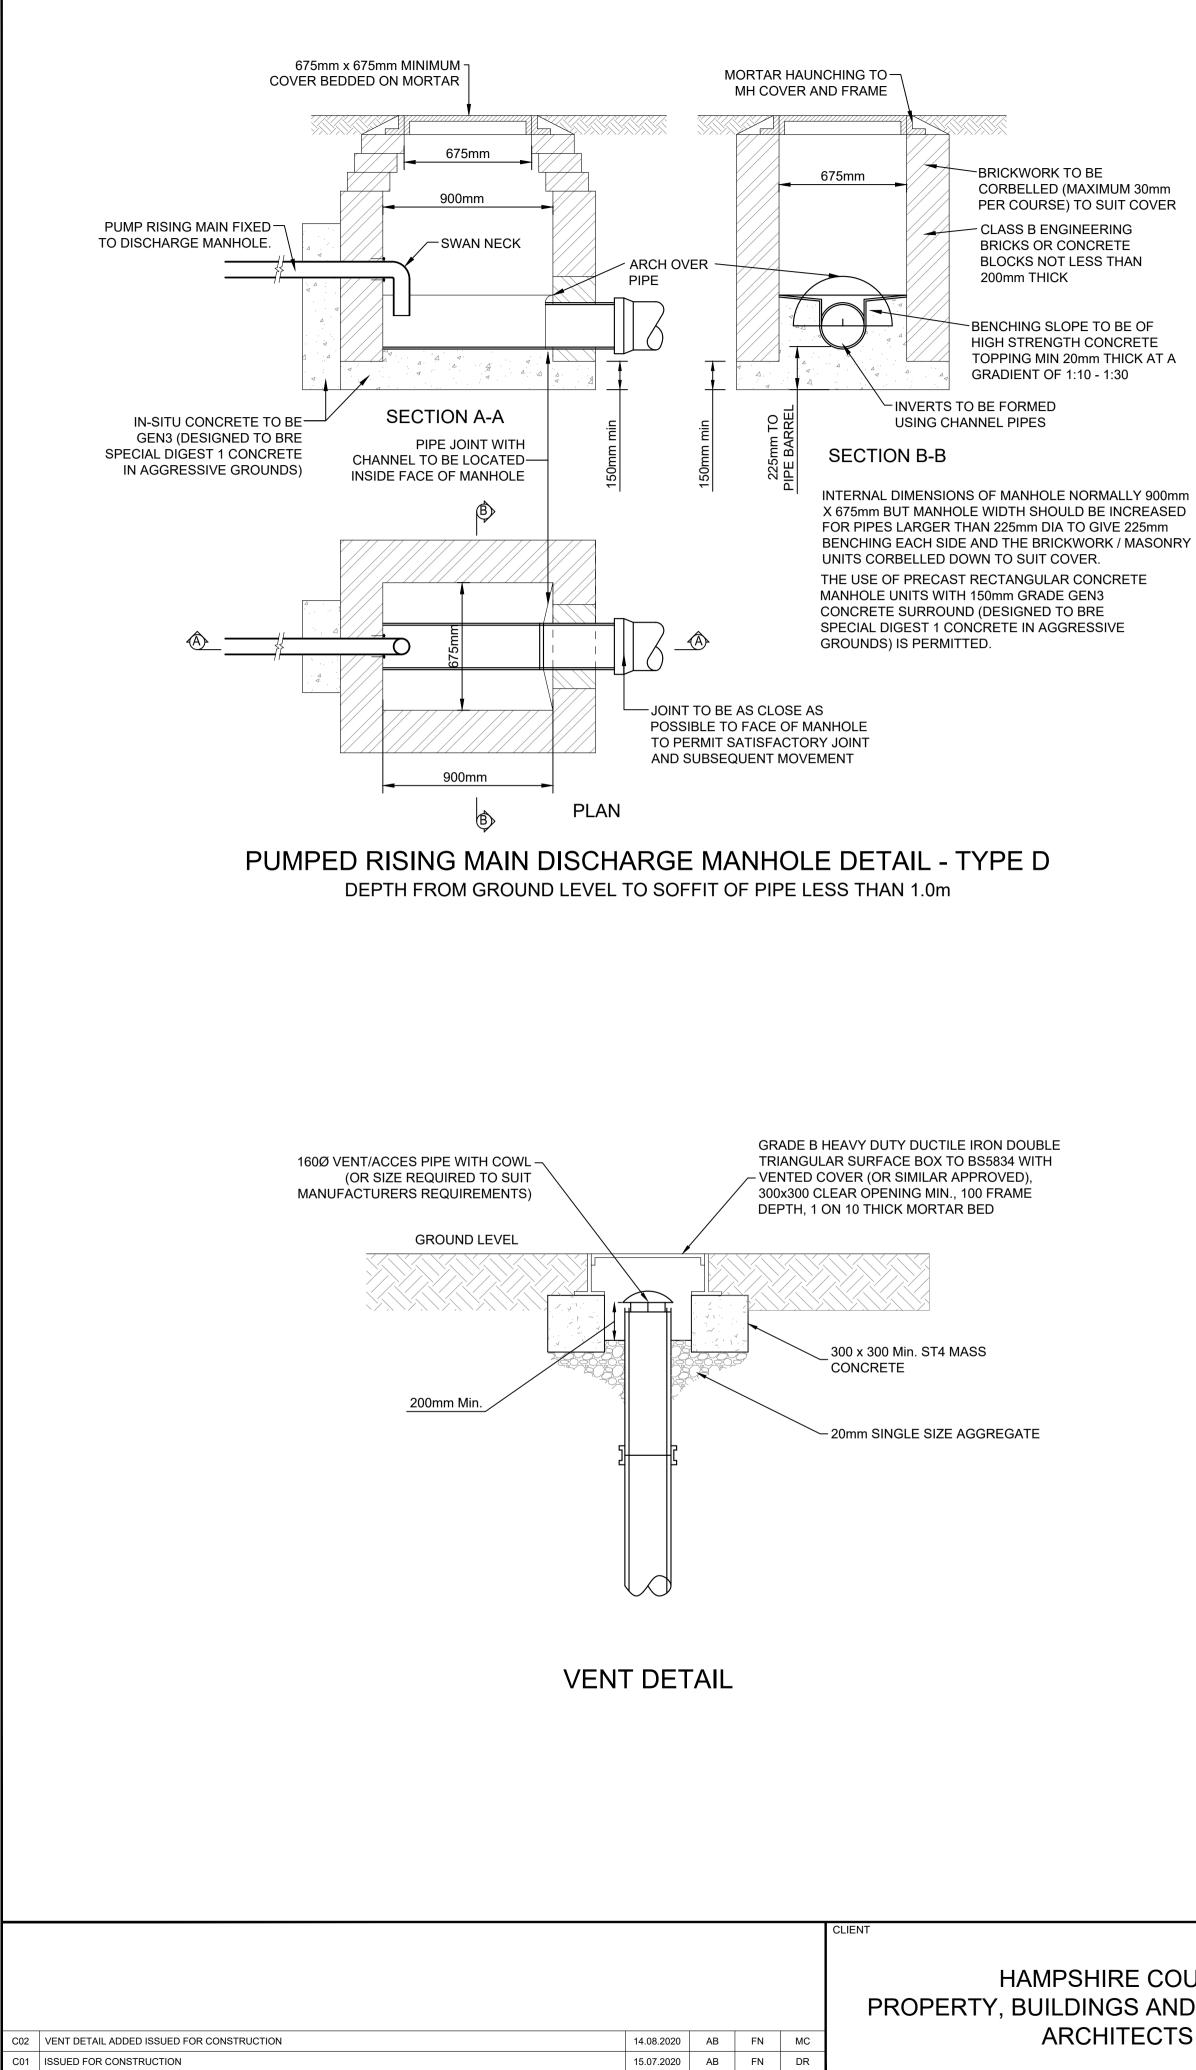

DATE CAD CHKD APPD

HCC CAD FILE: K:\Eng\Roads\Schemes\RJ511127 Vernham Dean School\AutoCAD\General\C08102-ECH-ZZ-XX-DR-C-0000-DRAWINGS.dwg

AMENDMENTS

REV

PROTECTION FOR PIPES LAID

AT SHALLOW DEPTHS

HAMPSHIRE COUNTY COUNCIL PROPERTY, BUILDINGS AND REGULATORY SERVICES ARCHITECTS PRACTICE