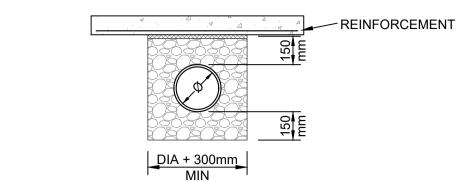

DATE CAD CHKD APPD

HCC CAD FILE: K:\Eng\Roads\Schemes\RJ511127 Vernham Dean School\AutoCAD\General\C08102-ECH-ZZ-XX-DR-C-0000-DRAWINGS.dwg

AMENDMENTS

REV

PROTECTION FOR PIPES LAID

AT SHALLOW DEPTHS

HAMPSHIRE COUNTY COUNCIL PROPERTY, BUILDINGS AND REGULATORY SERVICES ARCHITECTS PRACTICE