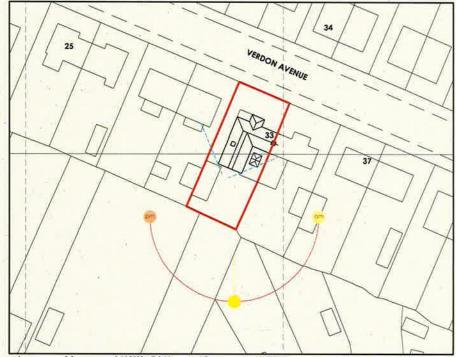

t is important that you read the accompanying guidance notes before filling in the form. Without the correct information, your application / notice cannot proceed.

| 1. Applicant Name and Address |                                   | 2. Agent Name and Address                      |
|-------------------------------|-----------------------------------|------------------------------------------------|
| Title:                        | MR First name:                    | Title: MR First name: Lagan                    |
| Last name:                    | HEARN                             | Last name: Madden                              |
| Company<br>(optional):        |                                   | Company<br>(optional): Alan Brind Tree Service |
| Unit: [                       | House<br>number: House<br>suffix: | Unit: House House suffix:                      |
| House<br>name:                |                                   | House name:                                    |
| Address 1:                    | Sylvan Lane                       | Address 1: Mitchell Close                      |
| Address 2:                    | Hamble                            | Address 2: Segensuorth East                    |
| Address 3:                    |                                   | Address 3:                                     |
| Town:                         | Southampton                       | Town: Fareham                                  |
| County:                       | Hants                             | County: Hants                                  |
| Country:                      |                                   | Country:                                       |
| Postcode:                     | 5031 4QG                          | Postcode: POIJ JSE                             |