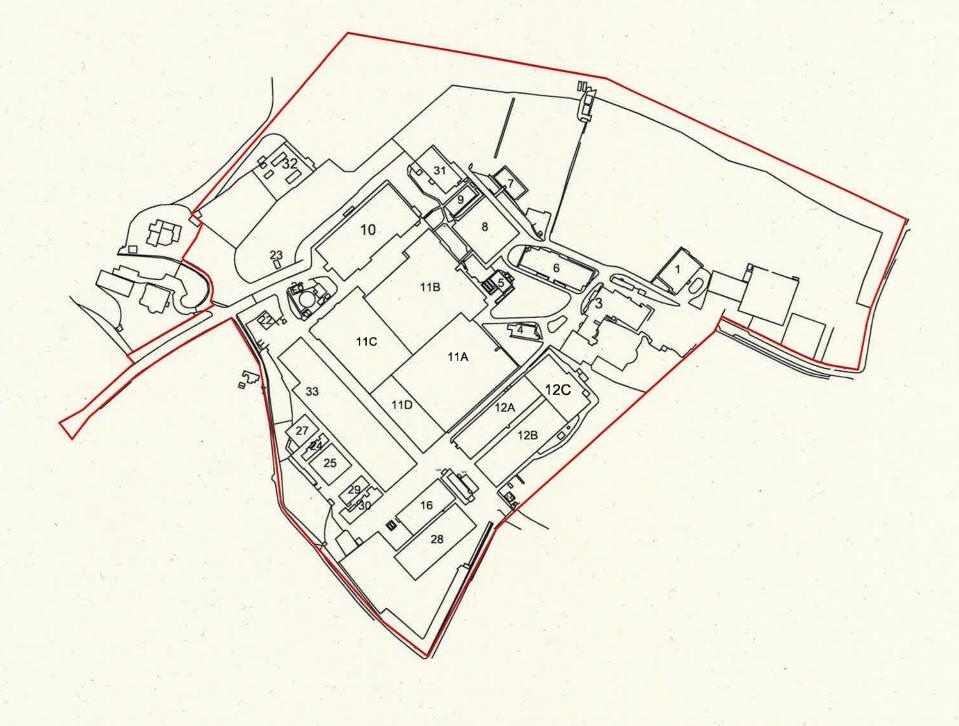

| 1. Site Address        |                                                     |    |
|------------------------|-----------------------------------------------------|----|
| Number                 |                                                     |    |
| Suffix                 |                                                     |    |
| Property name          | Ge Aviation                                         | 1  |
| Address line 1         | Kings Avenue                                        | ]. |
| Address line 2         |                                                     | 1  |
| Address line 3         |                                                     | 1  |
| Town/city              | Hamble-Le-Rice                                      |    |
| Postcode               | SO31 4NF                                            |    |
| Description of site lo | ocation must be completed if postcode is not known: |    |
| Easting (x)            | 447019                                              |    |
| Northing (y)           | 107252                                              | ]  |
| Description            |                                                     |    |
|                        | p                                                   |    |