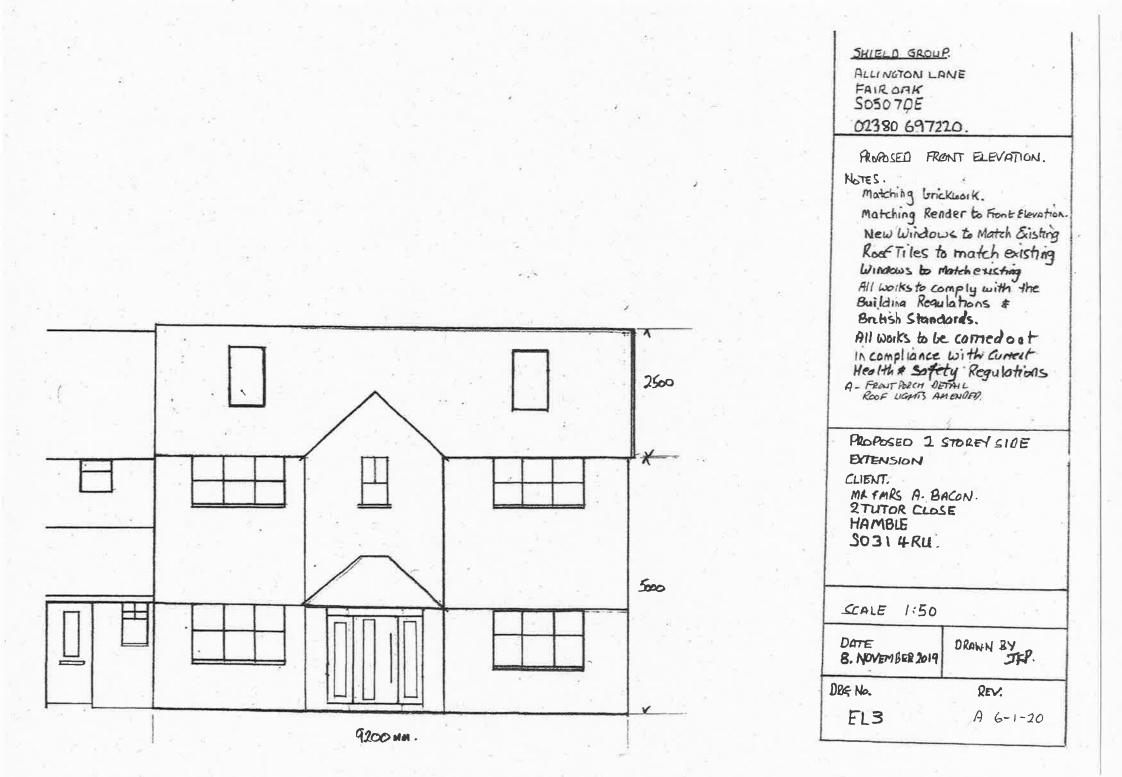

|
| Mermes A. B<br>2 Tutor Clos<br>HANBLE                                                            | Ω <b>E</b> -     |
| ME EMES A. B.<br>2 TUTOR CLOS<br>HANBLE<br>SO31 4 RU<br>SCALE 1: 1250<br>DATE                    | Ω <b>E</b> -     |
| Mermes A. B<br>2 Tutde Clos<br>Hanble<br>So31 4 Ru<br>Scale 1: 1250                              | SE-              |
| ME EMES A. B.<br>2 TUTDE CLOS<br>HAWBLE<br>SO31 4 RU<br>SCALE 1: 1250<br>DATE<br>8 NOVEMBER 2019 | DRAWN BY<br>Th   |
| ME EMES A. B.<br>2 TUTOR CLOS<br>HANBLE<br>SO.31 4 RU<br>SCALE 1: 1250<br>DATE                   | ⊊ <b>.</b>       |

### SHIELD GROUP. ALLINGTON LANE FAIR ORK 5050 7DE.

02380 697220.

# EXISTING FRONT EREAR ELEVATIONS.

A. RODFLIGHT VELUX AMMENDED 6-1-20 MINDR DETTAILS. ENTRANCE DOOR BESTION SHOWN





|      |      | SHIELD GROUP.<br>ALLINGTON LANE<br>FAIR OAK.<br>SO 50 7DE.<br>O2380 697220                        |
|------|------|---------------------------------------------------------------------------------------------------|
|      |      | PROPOSED REAR ELEVATION.<br>OMIT- ROOF VELUX UNITS 6-1-20<br>DETAIL REVISED LOOMM ADDED           |
|      |      |                                                                                                   |
|      |      | PLOROSED 2 STOREY EXTENSION<br>LLIENT<br>MR&MAS & BACGN.<br>2 TUTOR CLOSE<br>HAMBLE<br>SO31 4 RU. |
|      |      | SCALE 1:50<br>DATE DRAWN BY<br>B NOVEMBER 2019 JAP-                                               |
| <br> | 8900 | DRG REV<br>ELS A 6-1-20