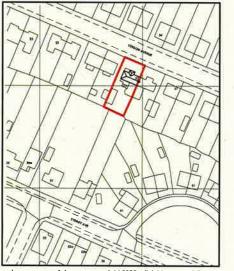

| 1. Site Address        |                                                     |    |
|------------------------|-----------------------------------------------------|----|
| Number                 |                                                     |    |
| Suffix                 |                                                     |    |
| Property name          | Ge Aviation                                         | 1  |
| Address line 1         | Kings Avenue                                        | ]. |
| Address line 2         |                                                     | 1  |
| Address line 3         |                                                     | 1  |
| Town/city              | Hamble-Le-Rice                                      |    |
| Postcode               | SO31 4NF                                            |    |
| Description of site lo | ocation must be completed if postcode is not known: |    |
| Easting (x)            | 447019                                              |    |
| Northing (y)           | 107252                                              | ]  |
| Description            |                                                     |    |
|                        | p                                                   |    |