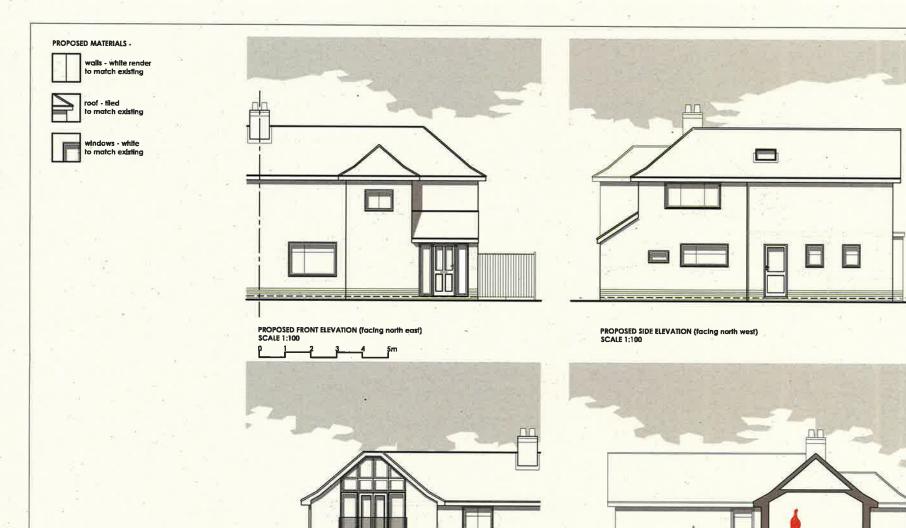

### 10. Materials

Does the proposed development require any materials to be used?

🕑 Yes 😔 No

Yes No

Please provide a description of existing and proposed materials and finishes to be used (including type, colour and name for each material) demolition excluded

| Rainwater goods                                                  |                                                                                    |
|------------------------------------------------------------------|------------------------------------------------------------------------------------|
| Please provide a description of existing materials and finishes: | Lead box guttering.                                                                |
| Please provide a description of proposed materials and finishes: | Triflex ProTect waterproofing resin applied to expansion joints of lead guttering. |