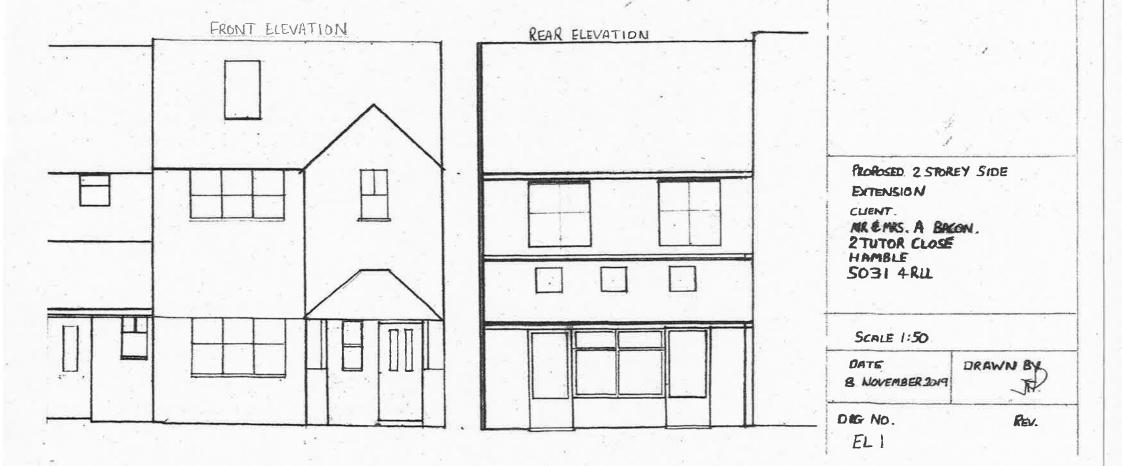

|
| Mermes A. B<br>2 Tutor Clos<br>HANBLE                                                            | Ω <b>E</b> -     |
| ME EMES A. B.<br>2 TUTOR CLOS<br>HANBLE<br>SO31 4 RU<br>SCALE 1: 1250<br>DATE                    | Ω <b>E</b> -     |
| Mermes A. B<br>2 Tutde Clos<br>Hanble<br>So31 4 Ru<br>Scale 1: 1250                              | SE-              |
| ME EMES A. B.<br>2 TUTDE CLOS<br>HAWBLE<br>SO31 4 RU<br>SCALE 1: 1250<br>DATE<br>8 NOVEMBER 2019 | DRAWN BY<br>Th   |
| ME EMES A. B.<br>2 TUTOR CLOS<br>HANBLE<br>SO.31 4 RU<br>SCALE 1: 1250<br>DATE                   | ⊊ <b>.</b>       |

### SHIELD GROUP. ALLINGTON LANE FAIR ORK 5050 7DE.

02380 697220.

# EXISTING FRONT EREAR ELEVATIONS.

A. RODFLIGHT VELUX AMMENDED 6-1-20 MINDR DETTAILS. ENTRANCE DOOR BESTION SHOWN





|      |      | SHIELD GROUP.<br>ALLINGTON LANE<br>FAIR OAK.<br>SO 50 7DE.<br>O2380 697220                        |
|------|------|---------------------------------------------------------------------------------------------------|
|      |      | PROPOSED REAR ELEVATION.<br>OMIT- ROOF VELUX UNITS 6-1-20<br>DETAIL REVISED LOOMM ADDED           |
|      |      |                                                                                                   |
|      |      | PLOROSED 2 STOREY EXTENSION<br>LLIENT<br>MR&MAS & BACGN.<br>2 TUTOR CLOSE<br>HAMBLE<br>SO31 4 RU. |
|      |      | SCALE 1:50<br>DATE DRAWN BY<br>B NOVEMBER 2019 JAP-                                               |
| <br> | 8900 | DRG REV<br>ELS A 6-1-20