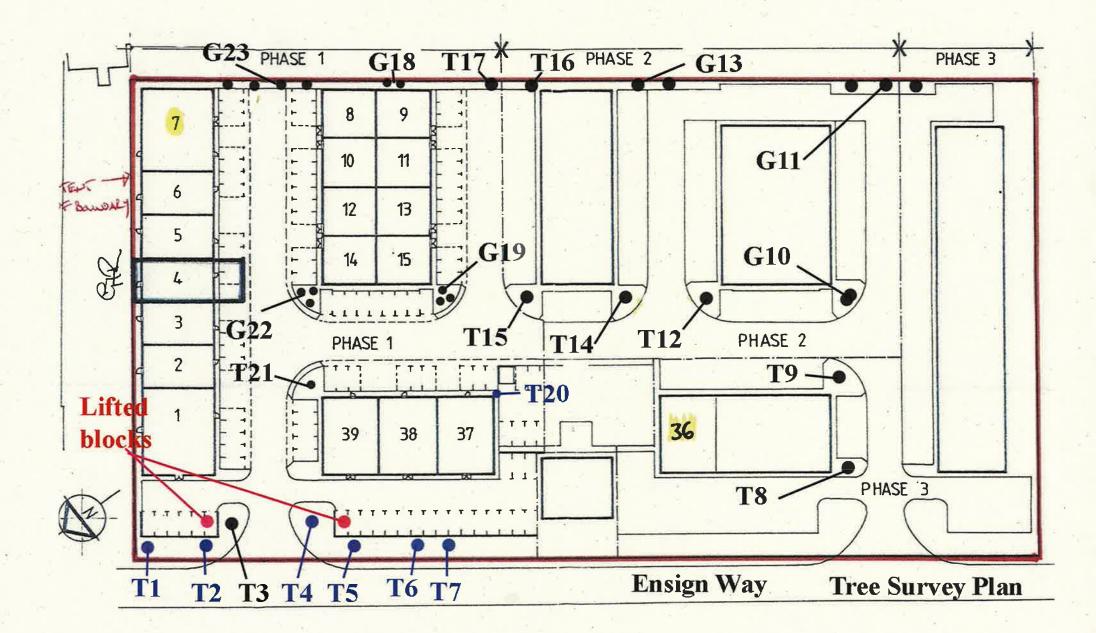

If Yes, please provide the reference numbers of plans, documents, professional reports, photographs etc in support of your application

Plan 01 - location of trees

PROPOSED PLAN = OI LOCATION OF TREES @ NºS CROWSPORT, HAMBLE. SO31444G

**Development Management** Eastleigh House, Upper Market Street, Eastleigh, SO50 9YN Tel: 023 8068 8264 www.eastleigh.gov.uk Office hours: Mon-Thurs 8.30am - 5pm, Friday 8.30am - 4.30pm