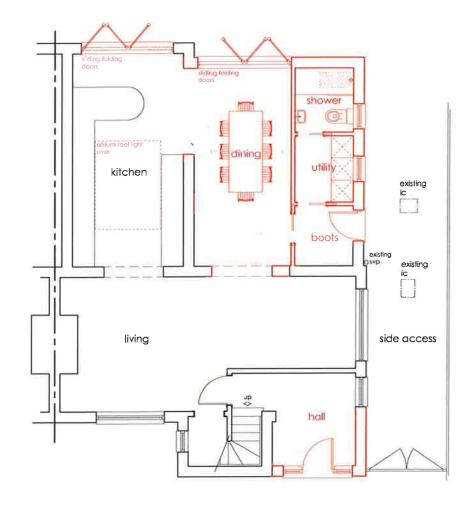

| Rainwater goods                                                  |                                                                                    |
|------------------------------------------------------------------|------------------------------------------------------------------------------------|
| Please provide a description of existing materials and finishes: | Lead box guttering.                                                                |
| Please provide a description of proposed materials and finishes: | Triflex ProTect waterproofing resin applied to expansion joints of lead guttering. |