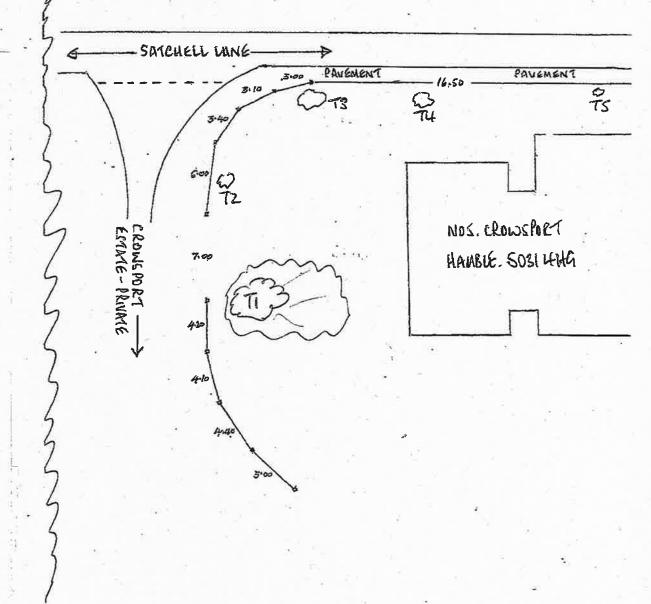

| 1. Trees Locatio                                                             | n                                                                                                                                         |                                           |   |  |
|------------------------------------------------------------------------------|-------------------------------------------------------------------------------------------------------------------------------------------|-------------------------------------------|---|--|
| Number                                                                       | 5                                                                                                                                         | ]                                         |   |  |
| Suffix                                                                       |                                                                                                                                           |                                           |   |  |
| Property name                                                                |                                                                                                                                           | ]                                         | 1 |  |
| Address line 1                                                               | Crowsport                                                                                                                                 | ĺ                                         |   |  |
| Address line 2                                                               |                                                                                                                                           |                                           | a |  |
| Address line 3                                                               |                                                                                                                                           |                                           |   |  |
| Town/city                                                                    | Hamble-Le-Rice                                                                                                                            |                                           |   |  |
| Postcode                                                                     | SO31 4HG                                                                                                                                  | 8                                         |   |  |
| If the location is uncle<br>as possible where it is<br>'Woodland adjoining I | ear or there is not a full postal address, describe as clearly<br>s (for example, 'Land to rear of 12 to 18 High Street' or<br>Elm Road') |                                           |   |  |
| Easting (x)                                                                  | 448232                                                                                                                                    |                                           |   |  |
| Northing (y)                                                                 | 107119                                                                                                                                    |                                           |   |  |
| Description                                                                  |                                                                                                                                           |                                           | 1 |  |
|                                                                              | 4                                                                                                                                         | 1. A. |   |  |
| 1                                                                            | a filment of the second second                                                                                                            | 4                                         |   |  |

If Yes, please provide the reference numbers of plans, documents, professional reports, photographs etc in support of your application

Plan 01 - location of trees

PROPOSED PLAN = OI LOCATION OF TREES @ NºS CROWSPORT, HAMBLE. SO31444G

**Development Management** Eastleigh House, Upper Market Street, Eastleigh, SO50 9YN Tel: 023 8068 8264 www.eastleigh.gov.uk Office hours: Mon-Thurs 8.30am - 5pm, Friday 8.30am - 4.30pm