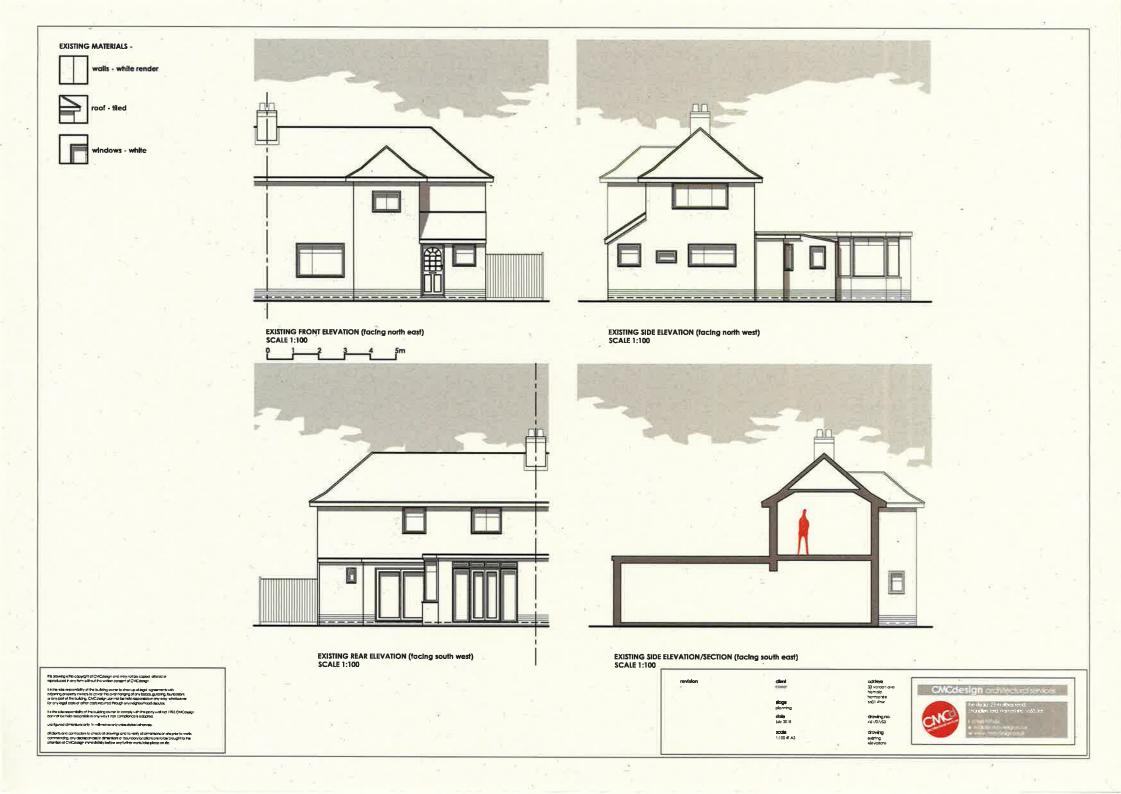

### 10. Materials

Does the proposed development require any materials to be used?

🕑 Yes 😔 No

Yes No

Please provide a description of existing and proposed materials and finishes to be used (including type, colour and name for each material) demolition excluded

| Rainwater goods                                                  |                                                                                    |
|------------------------------------------------------------------|------------------------------------------------------------------------------------|
| Please provide a description of existing materials and finishes: | Lead box guttering.                                                                |
| Please provide a description of proposed materials and finishes: | Triflex ProTect waterproofing resin applied to expansion joints of lead guttering. |