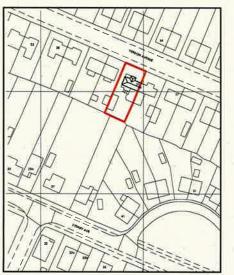

| 1. Trees Locatio                                                             | n                                                                                                                                         |                                           |   |  |
|------------------------------------------------------------------------------|-------------------------------------------------------------------------------------------------------------------------------------------|-------------------------------------------|---|--|
| Number                                                                       | 5                                                                                                                                         | ]                                         |   |  |
| Suffix                                                                       |                                                                                                                                           |                                           |   |  |
| Property name                                                                |                                                                                                                                           | ]                                         | 1 |  |
| Address line 1                                                               | Crowsport                                                                                                                                 | ĺ                                         |   |  |
| Address line 2                                                               |                                                                                                                                           |                                           | a |  |
| Address line 3                                                               |                                                                                                                                           |                                           |   |  |
| Town/city                                                                    | Hamble-Le-Rice                                                                                                                            |                                           |   |  |
| Postcode                                                                     | SO31 4HG                                                                                                                                  | 8                                         |   |  |
| If the location is uncle<br>as possible where it is<br>'Woodland adjoining I | ear or there is not a full postal address, describe as clearly<br>s (for example, 'Land to rear of 12 to 18 High Street' or<br>Elm Road') |                                           |   |  |
| Easting (x)                                                                  | 448232                                                                                                                                    |                                           |   |  |
| Northing (y)                                                                 | 107119                                                                                                                                    |                                           |   |  |
| Description                                                                  |                                                                                                                                           |                                           | 1 |  |
|                                                                              | 4                                                                                                                                         | 1. A. |   |  |
| 1                                                                            | a filment of the second second                                                                                                            | 4                                         |   |  |