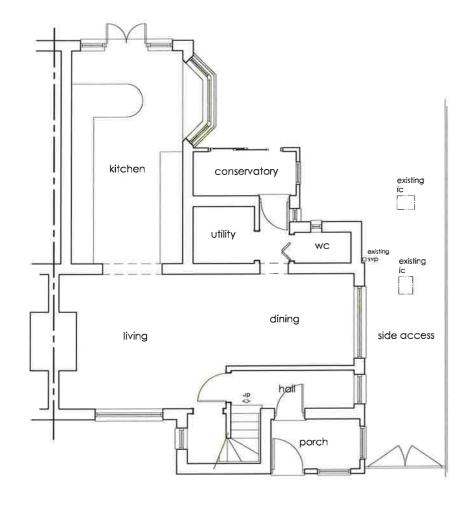

f CMC/disign and may not be capited altered a produced in any form without the written containt of CMC/design

actioning property owners to cover the over henging of any finitian guillance, foundations or any part of the building. CMC design con not be held expansible in any writestance for any logal acast or after cards recursed involgh any registration of desular.

imi sala neponingeny of the building aware to comply with the party walked 1998 in roll bio halo responsible in any way if nan compliance is adopted

al digna dini don'naciona la cinacia di anawingi ana la variy al dimensiona an ate pran la wata antronalindhigi any disampanare in dimensiona ar abunabiyi labatana ana ta ba baoughi ta the diratan di CwCategon manadately bafara any furthar wate bata place an ete



rear gardens



-H= skeiling line bath bed bed F a/c 2h WOL

.



drive



EXISTING FIRST FLOOR PLAN SCALE 1:100

| revision | det                     |
|----------|-------------------------|
|          | COISO/                  |
|          | <b>soge</b><br>planning |
|          | dale                    |
|          | july 2018               |
|          | scale                   |
|          | 1:100 @ A3              |

It is drawing is the copyright of CMCdesign and may not be copied, altered or reproduced in any farm without the written consent of CMCdesign

it is the solar responsibility of the building owner to draw up at legal agreements with adjama property among to care the own hanging of any lacas, guilding, building or any part of the building CWC/deging cannot be had togeneities in any way