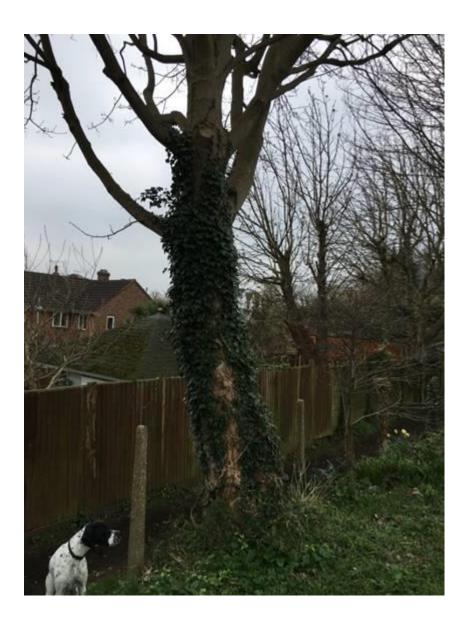

# **Photos**

The following are included to give a flavour of the trees, location etc. Unless stated they do not illustrate any one point.

## The trees

The trees (T1 to T5 in above screen capture) are all sycamore.

The trees are mature specimens, circa 10m in height, all greater than 400mm stem diameter (estimated at 1.5m AGL).

As expected given the location close to garden boundaries, all have a significant portion of their western tree crowns overhanging the neighbouring gardens to the west.

## Quality of trees

The trees have various biomechanical defects and previous crown management as stated. As a result I do not consider the trees have any significant quality individually, being particularly un noteworthy specimens of the species and somewhat typical of why people tend to dislike the sycamore in our landscape.