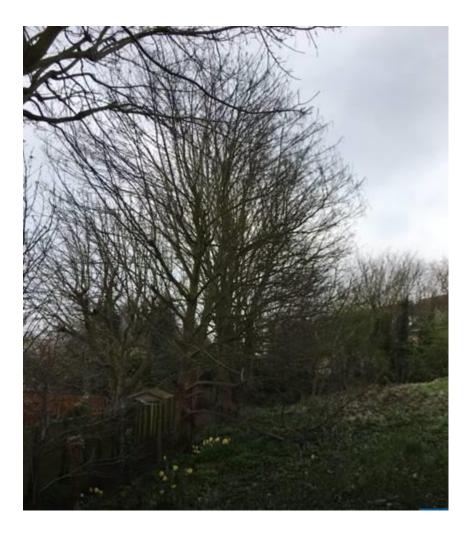

# **Photos**

The following are included to give a flavour of the trees, location etc. Unless stated they do not illustrate any one point.

## The trees

The trees (T1 to T5 in above screen capture) are all sycamore.

The trees are mature specimens, circa 10m in height, all greater than 400mm stem diameter (estimated at 1.5m AGL).

As expected given the location close to garden boundaries, all have a significant portion of their western tree crowns overhanging the neighbouring gardens to the west.

That said there is some collective value provided by the crowns of the trees in screening the dwellings of Satchell Way from the playing fields and vice versa.