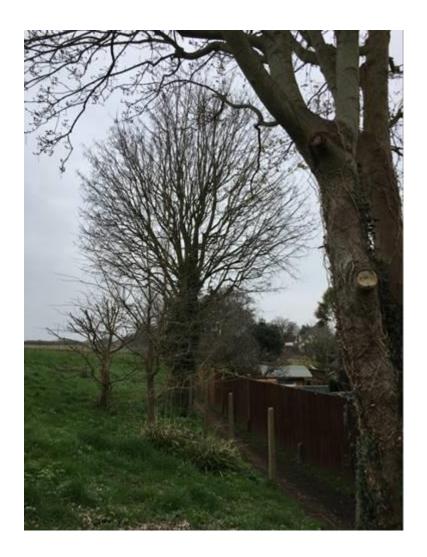

# **Photos**

The following are included to give a flavour of the trees, location etc. Unless stated they do not illustrate any one point.

## The trees

The trees (T1 to T5 in above screen capture) are all sycamore.

The trees are mature specimens, circa 10m in height, all greater than 400mm stem diameter (estimated at 1.5m AGL).

As expected given the location close to garden boundaries, all have a significant portion of their western tree crowns overhanging the neighbouring gardens to the west.

That said there is some collective value provided by the crowns of the trees in screening the dwellings of Satchell Way from the playing fields and vice versa.