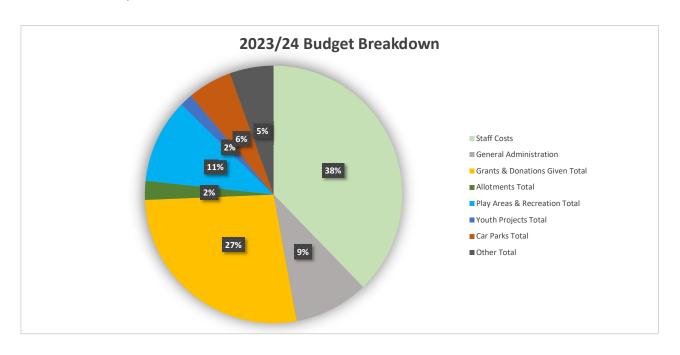

## Cliffe & Cliffe Woods Parish Council Budget

April 2023 - March 2024

| GENERAL BUDGET                                | _     |
|-----------------------------------------------|-------|
| Administration                                |       |
| Staff Costs                                   | 28490 |
| General Administration                        | 7050  |
|                                               | 35540 |
|                                               |       |
| Grants & Donations Given                      |       |
| Cliffe Woods Community Centre                 | 5000  |
| Cliffe Memorial Hall                          | 5000  |
| St Helen's Churchyard                         | 155   |
| Other                                         | 10345 |
|                                               | 20500 |
|                                               |       |
| Allotments                                    |       |
| All Allotment Expenditure                     | 1800  |
|                                               | 1800  |
|                                               |       |
| Play Areas & Recreation                       |       |
| The Buttway - Cliffe                          | 1000  |
| Repairs & Maintenance                         | 3000  |
| Play Park & Recreation Ground - Cliffe        | 500   |
| Changing Rooms                                | 3500  |
|                                               | 8000  |
|                                               |       |
| Youth Projects                                |       |
| Skate Park                                    | 1200  |
|                                               | 1200  |
|                                               |       |
| Car Parks                                     |       |
| Repairs & Maintenance                         | 4000  |
| Salt Bins                                     | 200   |
|                                               | 4200  |
|                                               |       |
| Other                                         | 2000  |
| CCTV                                          | 3000  |
| Community Defibrillators & Bleed Control Kits | 500   |
| Miscellaneous                                 | 670   |
|                                               | 4170  |
| TOTAL                                         | 75410 |